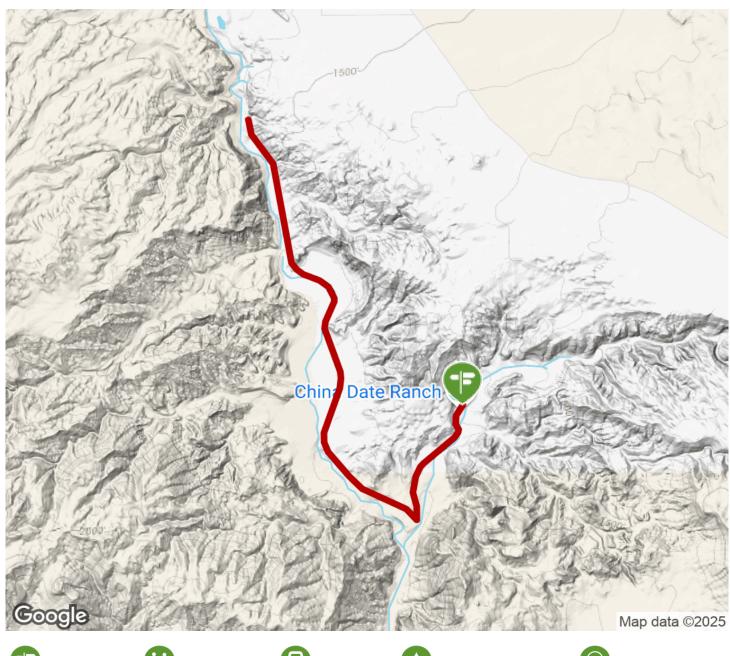

## TrailLink Unlimited 🔯

Guides 🕫 🤝

Amargosa River Trail California

The Amargosa River Trail follows the course of the river canyon of the same name, between China Ranch and the small community of

official trail. Follow the old railroad right-of-way for about 0.5 mile to the trail. From the China Ranch trailhead you can also do a 2-mile loop to the confluence of Willow Creek and the Amargosa River then head back up the east side of the creek.

The Amargosa River Trail follows the course of the river canyon of the same name, between China Ranch and the small community of Tecopah. Part of the route follows the former corridor of the historical Tonopah and Tidewater ("T&T") Railroad, built around the turn of the 20th century. The trail is within the Amargosa River Natural Area, administered by the Bureau of Land Management.

On the north end, you can access the trail from south of the Tecopa Post Office, although it's not a part of the

**States:** California **Counties:** Inyo Length: 6miles

Trail end points: China Ranch Date Farm on

China Ranch Road to Tecopa

Trail surfaces: Dirt

Trail category: Rail-Trail

Trail activities: Horseback Riding, Walking

## Parking & Trail Access

To reach China Ranch, take Furnace Creek Road south from Tecopah and turn south on China Ranch Road. You can park at the ranch. To access the northern end point, park by the Post Office in Tecopah and look for the railroad right-of-way, which is now a dirt road. Follow the ROW south to the Amargosa River Trail.