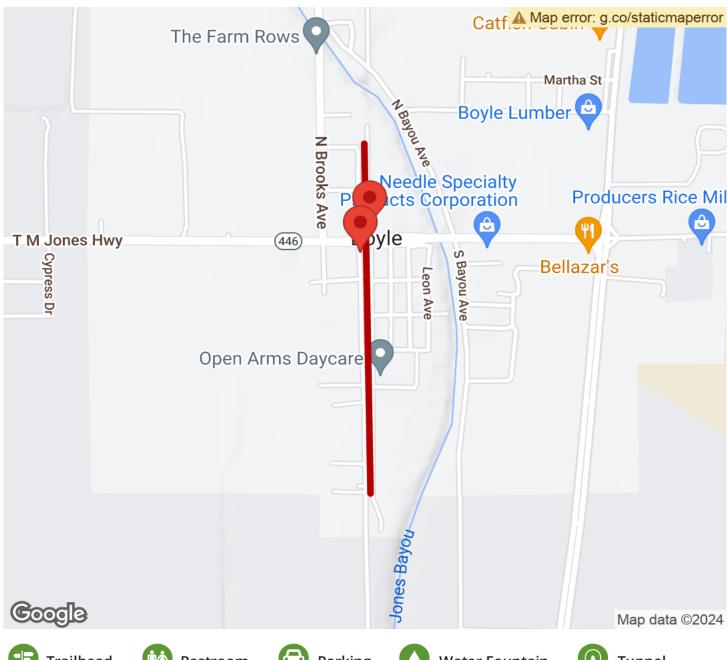

The Boyle Rail-Trail is open in two disconnected segments separated by T.M. Jones Highway/State Route 446. Both portions run north to south between Tims Avenue and Illinois Central Avenue with few road crossings and benches available at the trailheads.

**States:** Mississippi **Counties:** Bolivar Length: 0.7miles

**Trail end points:** Grove St. between N. Tims Ave. and N. Illinois Central Ave. to Dogwood Dr. between S. Tims Ave. and S. Illinois Central Ave.

## Parking & Trail Access

Parking for the Boyle Rail-Trail is available at trailheads on either side of T.M. Jones Highway/SR 446 between Tims Avenue and Illinois Central Avenue. Boyle is located off US 61/278 just south of Cleveland.