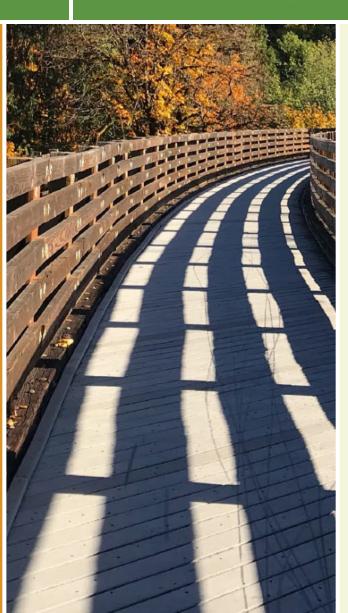

## Overview The Katy Trail in Dallas is a 4.4-mile premier urban trail, linking the business district with recreational opportunities,

Mockingbird DART Station, providing car-free trail access for local trail users.

#### Overview

The Katy Trail in Dallas is a 4.4-mile premier urban trail, linking the business district with recreational opportunities, shopping, and residential neighborhoods. The corridor is the perfect non-motorized route for families to commute between home and work or school, as well as to recreation and entertainment venues.

#### About the Route

In addition to its paved surface, the route includes an adjacent soft-surface track for runners and walkers. The pathway runs between Dallas' West End and the AA Center arena, traversing the city's urban core past Knox Street, Southern Methodist University, and the