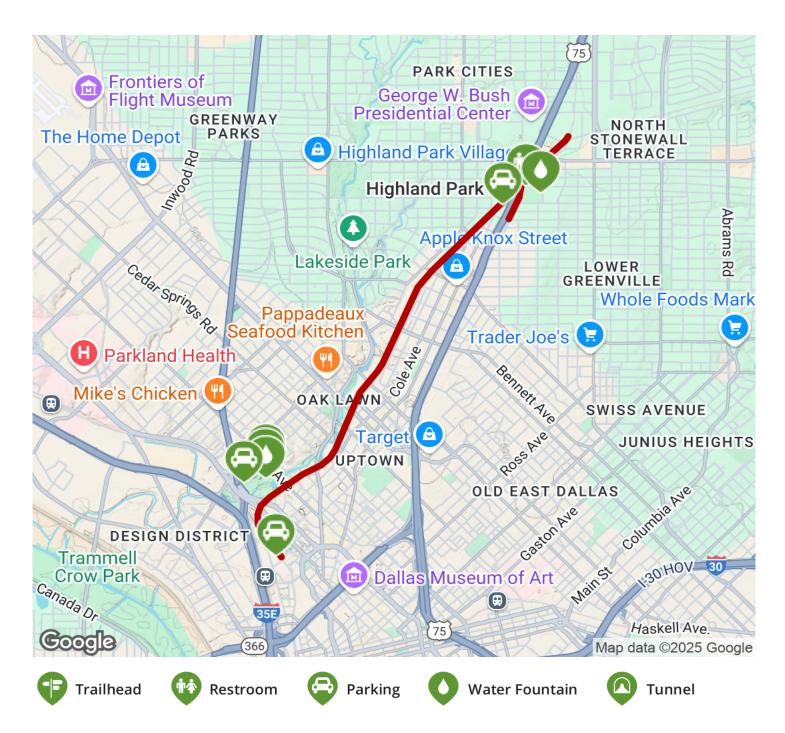

### Parking & Trail Access

The Katy Trail (Dallas) runs between University Crossing Trail (Dallas) and 2620 Katy Trail (Dallas), where parking is available.

Parking is also available at:

- Reverchon Park, 3505 Maple Ave. (Dallas)
- Glencoe Park, 3700 Glencoe St. (Dallas)

Please see <u>TrailLink Map</u> for all parking options and detailed directions.