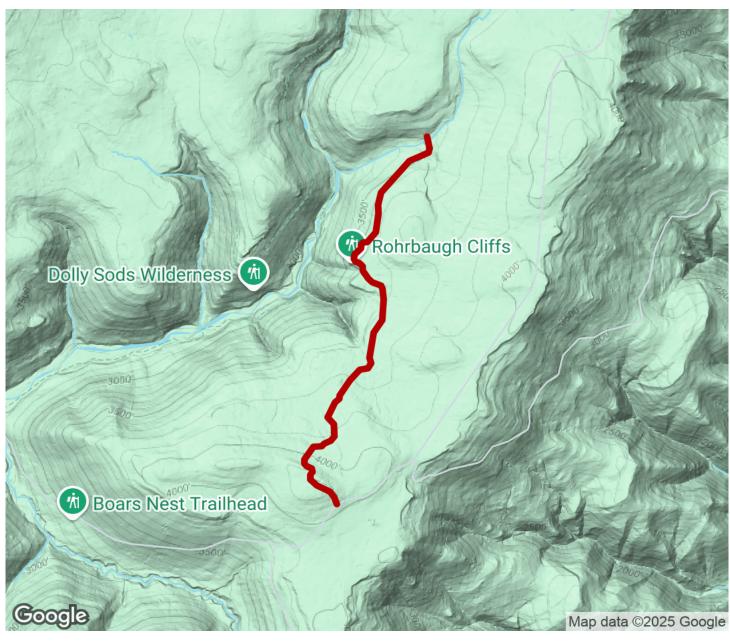

## In West Virginia's Monongahela National Forest, the Dolly Sods Wilderness features sweeping vistas, spruce and aspen groves,

Trail to extend your trek and access additional hiking opportunities in the Dolly Sods Wilderness. Just south of the trail junction, the short but popular Wildlife Trail provides a route east to Forest Road 75.

At the trail's northern end, pick up the Fisher Spring Run

**States:** West Virginia **Counties:** Grant, Tucker

Length: 3.6miles

Trail end points: Dolly Sods Picnic Area to

Fisher Spring Run Trail **Trail surfaces:** Dirt