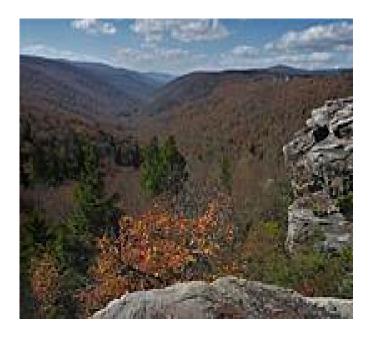

The Rohrbaugh Trail—also known as the Rohrbaugh Plains Trail—extends north from the Dolly Sods Picnic Area on an old logging railroad corridor that serviced the once-bustling timber industry in this area. The trail is heavily wooded, and rhododendrons envelop the corridor near the 1.5 mile mark. Farther north, the trail opens up onto rock cliffs, offering stunning mountain views.