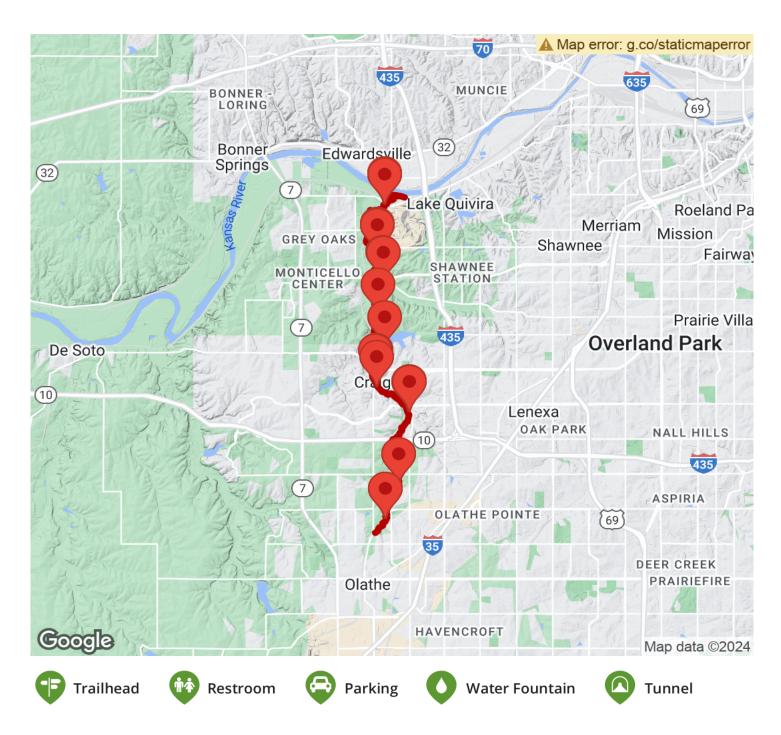

### Parking & Trail Access

The Gary L. Haller Trail runs between Nelson Island (Shawnee) and Mill Creek Streamway Park (Olathe).

Parking is available at:

- 5946 Barker Rd (Shawnee)
- 10298 Ridgeview Rd (Lenexa)
- 1700 Northgate (Olathe)

See <u>TrailLink Map</u> for all parking options and detailed directions.