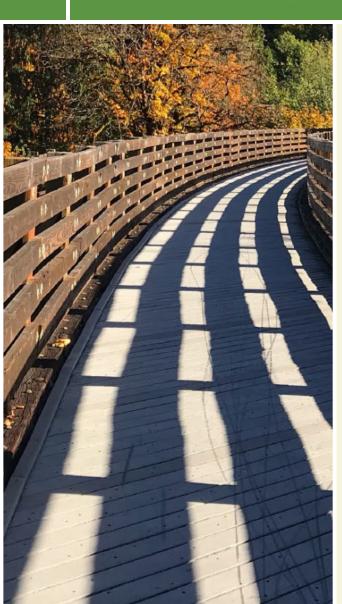

#### About the Route

The paved pathway runs between the Kansas River at Nelson Island and Olathe in the south. About 4 miles of trail are also designated for equestrians.

Along the way, trail users can find numerous shelters, picnic areas, drinking fountains, playgrounds, and restrooms. The trail is an important connecting corridor