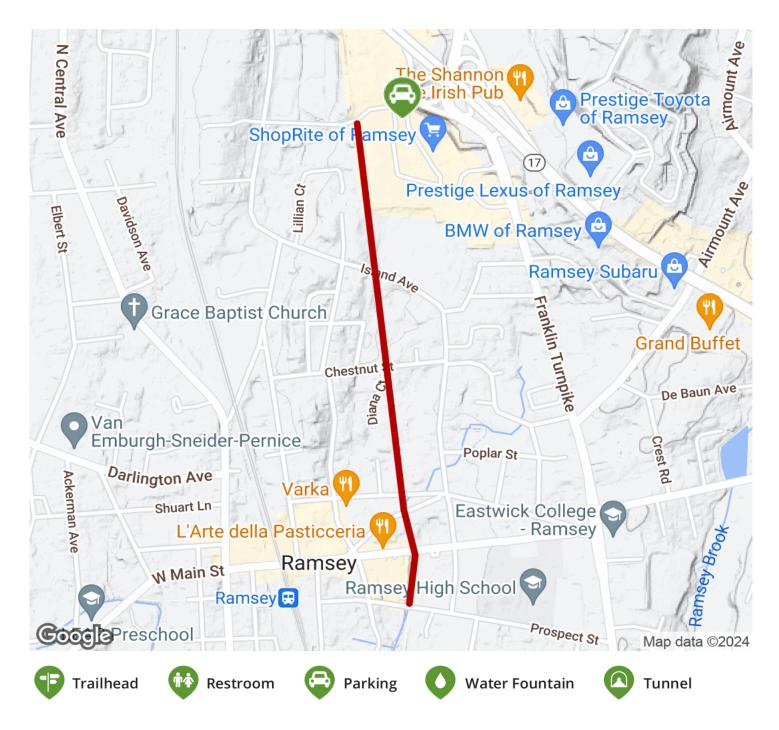

## Ramsey Bike Path

New Jersey

The Ramsey Bike Path is a recreational path built on the former Paterson to Suffern trolley line right-of-way. The path extends

The Ramsey Bike Path is a recreational path built on the former Paterson to Suffern trolley line right-of-way.

The path extends along a north-south route from one end of Ramsey to the other.

Restaurants and shopping within walking distance from several points.

**States:** New Jersey **Counties:** Bergen Length: 1miles

**Trail end points:** Prospest Street (Municipal Pool) to Route 17 (Interstate Shopping Center)

Trail surfaces: Asphalt
Trail category: Rail-Trail
Trail activities: Bike, Inline

Skating, Wheelchair Accessible, Walking, Cross

## Parking & Trail Access

Parking and trail access is available at several locations along the route via local streets.

Ample free parking is also available at the Interstate Shopping located at the intersection of State Highway 17 and Franklin Turnpike in Ramsey.