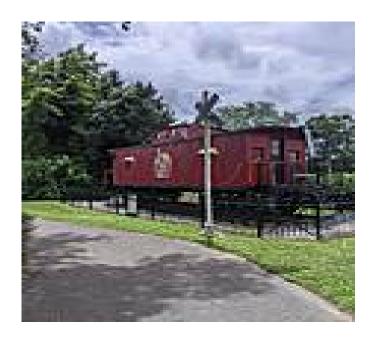

The Gloucester Township Health and Fitness Trail, formerly known as the Blackwood Railroad Trail, is a paved bicycle/pedestrian path in Blackwood, Gloucester Township. The bikeway is constructed on an abandoned railroad right-of-way and connects neighborhoods with schools and recreational facilities. One of the trail's highlights is the restored railroad caboose adjacent to the right-of-way near West Church Street.