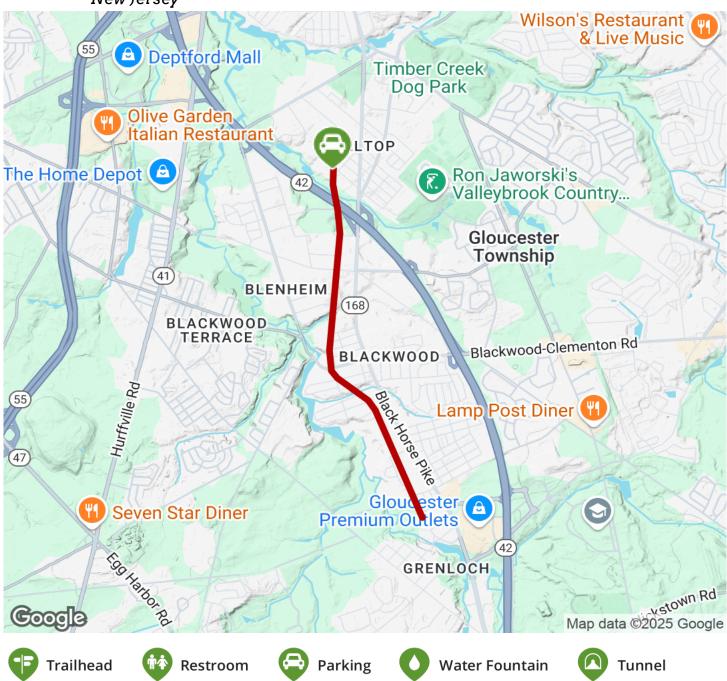

The trail begins at Brown and East Atlantic avenues, where there is limited space to park cars. It passes through a wooded area before going under New Jersey Route 42, also know as the North-South Freeway. After crossing Clementon Avenue, the trail enters the woods again.

# Gloucester Township Health and Fitness Trail (aka Blackwood Railroad Trail)

New Jersey

**States:** New Jersey **Counties:** Camden Length: 2.7miles

**Trail end points:** Brown Ave at Atlantic Ave to Main St & Linden St (Blackwood, Gloucester

#### Parking & Trail Access

Parking is off Summit Avenue, just south of Meadow Run Drive/Brown Avenue. Visit the <u>TrailLink map</u> for detailed directions.