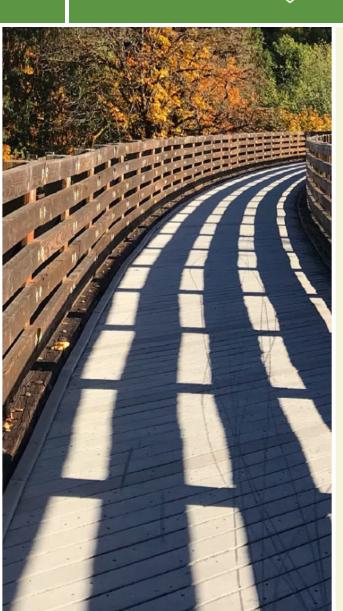

## Gloucester Township Health and Fitness Trail (aka Blackwood Railroad Trail)

New Jersey

The Gloucester Township Health and Fitness Trail, formerly known as the Blackwood Railroad Trail, is a paved bicycle/pedestrian path

The Gloucester Township Health and Fitness Trail, formerly known as the Blackwood Railroad Trail, is a paved bicycle/pedestrian path in Blackwood, Gloucester Township. The bikeway is constructed on an abandoned railroad right-of-way and connects neighborhoods with schools and recreational facilities. One of the trail's highlights is the restored railroad caboose adjacent to the right-of-way near West Church Street.