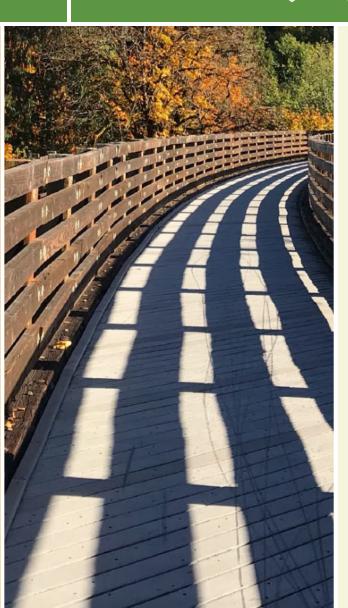

#### About the Route

While more similar to a sidewalk than a traditional offroad rail-trail, this path still provides an ideal surface and a safe alternative away from motor vehicles for walkers, runners, bicyclists, in-line skaters and the disabled.

In addition to being a great place to exercise, the path serves as a history tour. It has breathtaking views of the many Colonial, Georgian and Spanish-style homes which are on the Boulevard, many with lawns that reach back to