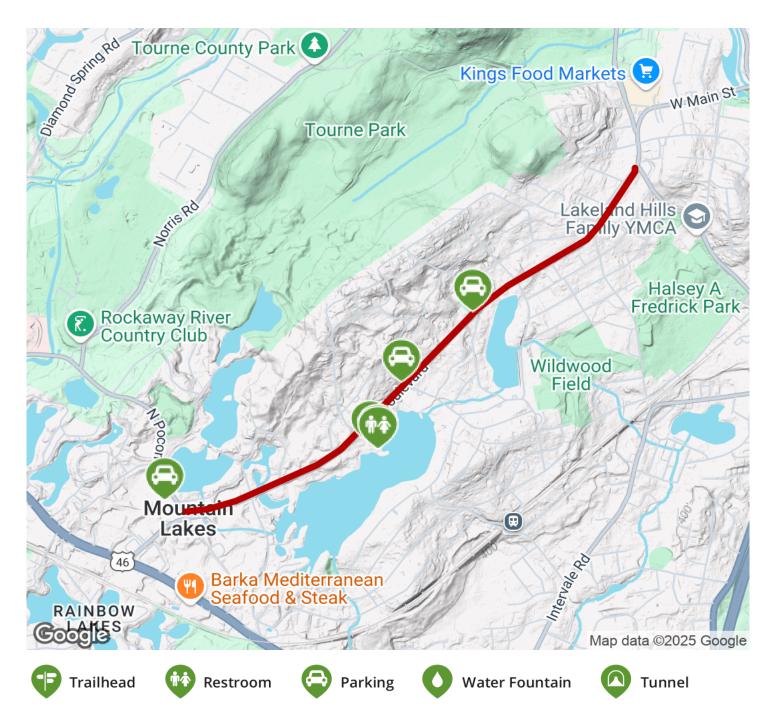

#### Parking & Trail Access

The Boulevard Trolley Line Path runs between the intersection of Elcock Ave & Boulevard (Mountain Lakes) and Pocono Rd (Mountain Lakes).

Parking is available at:

• Island Beach, 276 Boulevard (Mountain Lakes)

Visit the <u>TrailLink map</u> for all parking options and detailed directions.