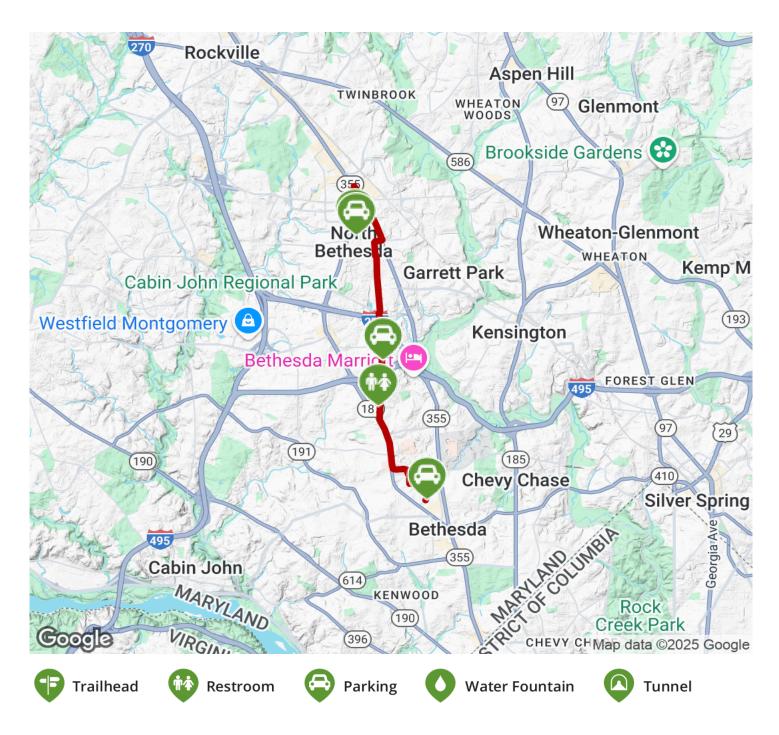

### Parking & Trail Access

The Bethesda Trolley Trail runs between Bou Ave. (North Bethesda) and Rugby Ave (Bethesda).

Parking is available at:

- 5900 Executive Blvd. (North Bethesda)
- 9929 Fleming Ave. (Bethesda)
- 4960 Battery Ln. (Bethesda)

Please see <u>TrailLink Map</u> for all parking options and detailed directions.