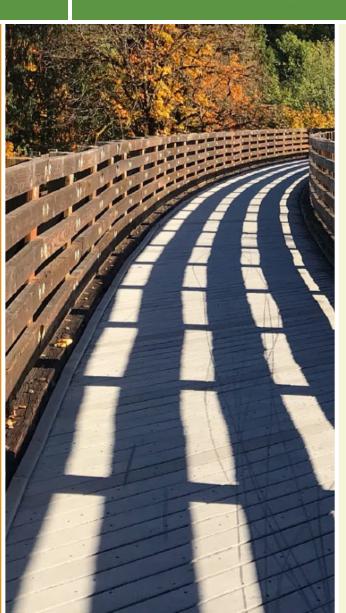

## Overview The Bethesda Trolley Trail—also known as the North Bethesda Trail—is a 3.5-mile path linking Bethesda and North

commuter's solution to crossing the nearby interstates. The trail is signed north of Edson Lane to the Twinbrook Metro Station in Rockville, but most of the route is on sidewalks or roads. The same goes for the signed trail south of Charles Street in Bethesda, where a skinny sidewalk along Old Georgetown Road leads to another short segment of trail through the campus of the National Institutes of Health.

#### Overview

The Bethesda Trolley Trail—also known as the North Bethesda Trail—is a 3.5-mile path linking Bethesda and North Bethesda, primarily by bridging two major highways. The trail occupies the abandoned right-of-way of the Tennallytown and Rockville Railroad's streetcar line. The two pedestrian- and bicycle-only bridges across Interstate 270 and Interstate 495 (the Beltway) help connect neighborhoods once isolated from each other due to the busy freeways.