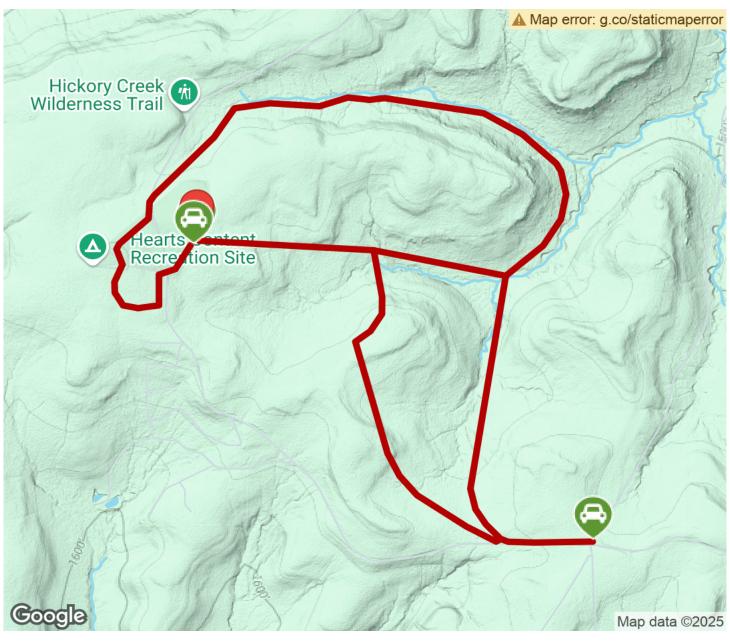

### Parking & Trail Access

The trailhead is located at the Hearts Content picnic area, which is 15 miles southwest of Warren, PA.

# Allegheny National Forest - Heart's Content XC Ski Trai Pennsylvania

**States:** Pennsylvania **Counties:** Warren Length: 8.3miles

Trail end points: Allegheny National Forest to

Trail surfaces: Dirt, Grass, Gravel