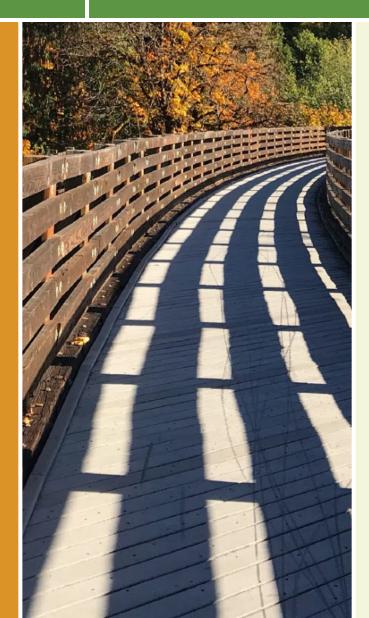

## The Town-n-Country Greenway is part of Tampa's network of trails and non-motorized greenways. You can access the paved trail from

The Town-n-Country Greenway is part of Tampa's network of trails and non-motorized greenways. You can access the paved trail from a parking lot on Webb Road, just south of Woodbridge Boulevard and on the east side of Hanley Road between Hillsborough Avenue and Waters Avenue. You can also jump on the short trail at the Shimberg Sports Complex.

## **Town-n-Country Greenway (Hillsborough County)** Florida

States: Florida Counties: Hillsborough Length: 3miles Trail end points: Hanley Rd. to Sheldon Rd. Trail surfaces: Asphalt Trail category: Greenway/Non-RT Trail activities: Bike,Inline Skating,Wheelchair Accessible,Walking