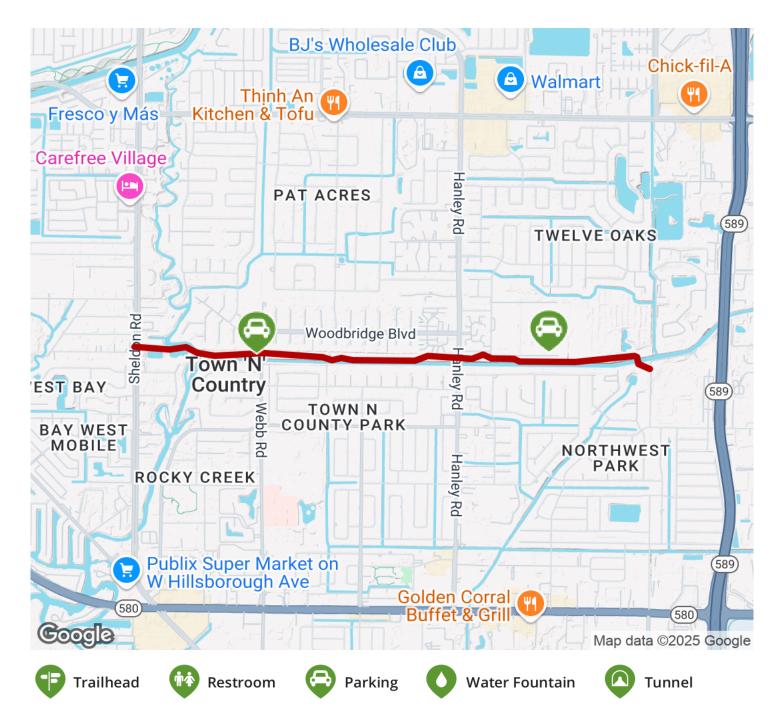

## The Town-n-Country Greenway is part of Tampa's network of trails and non-motorized greenways. You can access the paved trail from

The Town-n-Country Greenway is part of Tampa's network of trails and non-motorized greenways. You can access the paved trail from a parking lot on Webb Road, just south of Woodbridge Boulevard and on the east side of Hanley Road between Hillsborough Avenue and Waters Avenue. You can also jump on the short trail at the Shimberg Sports Complex.

## **Parking & Trail Access**

Parking is available at the Shimberg Sports Complex (7309 Baseball Ave.) on the east end of the greenway and off Webb Road, just south of Woodbridge Boulevard, at the west end of the greenway.