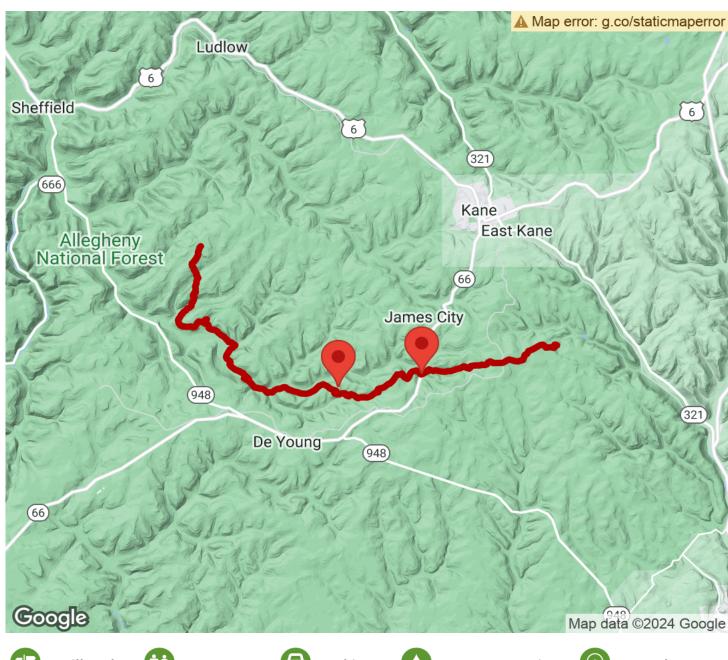

## Allegheny National Forest - Twin Lakes Trail Pennsylvania

**States:** Pennsylvania **Counties:** Elk,Warren Length: 16.6miles

Trail end points: Twin Lakes Recreation Area

to North Country Trail **Trail surfaces:** Dirt,Grass **Trail category:** Rail-Trail

## Parking & Trail Access

The Twin Lakes trailhead is located at the Twin Lakes Recreation Area off of SR 321 between Kane and Wilcox.

You can also park at the Brush Hollow Trailhead located 10 miles north of Ridgway on SR 948. This trailhead provides access to the Mill Creek Trail, which connects to the Twin Lakes Trail near Forest Road 138.

## Allegheny National Forest - Twin Lakes Trail

Pennsylvania

Trailhead

Restroom

Parking

**Water Fountain** 

Tunnel