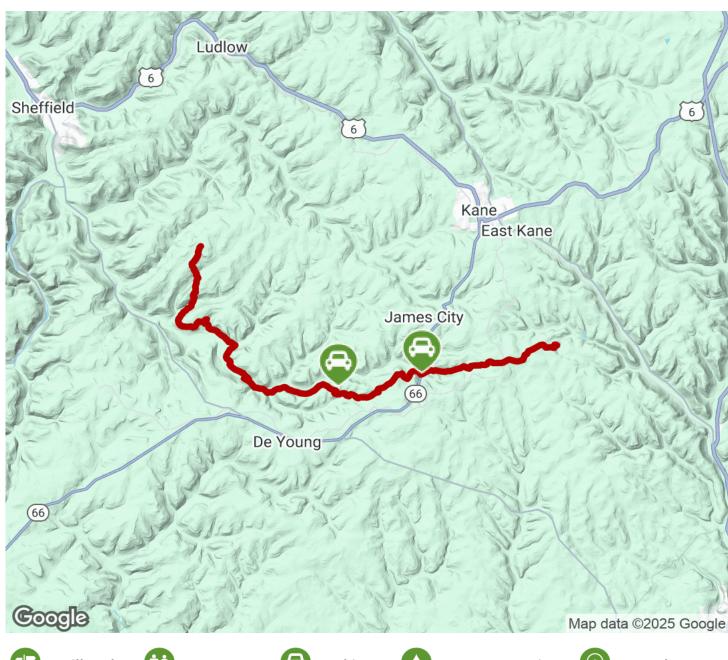

## Allegheny National Forest - Twin Lakes Trail Pennsylvania

**States:** Pennsylvania **Counties:** Elk,Warren Length: 16.6miles

Trail end points: Twin Lakes Recreation Area

to North Country Trail **Trail surfaces:** Dirt,Grass **Trail category:** Rail-Trail

## Parking & Trail Access

The Twin Lakes trailhead is located at the Twin Lakes Recreation Area off of SR 321 between Kane and Wilcox.

You can also park at the Brush Hollow Trailhead located 10 miles north of Ridgway on SR 948. This trailhead provides access to the Mill Creek Trail, which connects to the Twin Lakes Trail near Forest Road 138.

## Allegheny National Forest - Twin Lakes Trail

Pennsylvania

Trailhead

Restroom

Parking

**Water Fountain** 

Tunnel