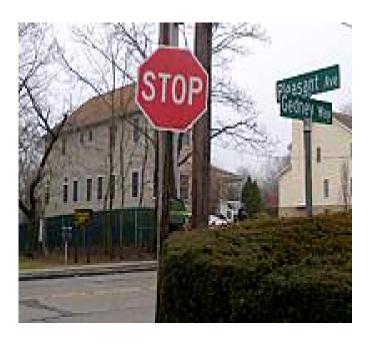

Part of the corridor, the section between the parking lot at Mamaroneck Avenue and Gedney Way, is unimproved and currently inaccessible. This section is 0.4 miles long.

The part of the corridor that offers a useable, improved trail begins at the intersection of Gedney Way and Pleasant Avenue, where you will find a large brown sign with yellow lettering. From Gedney Way, the usable trail heads south, adjacent to the DPW facility and residential