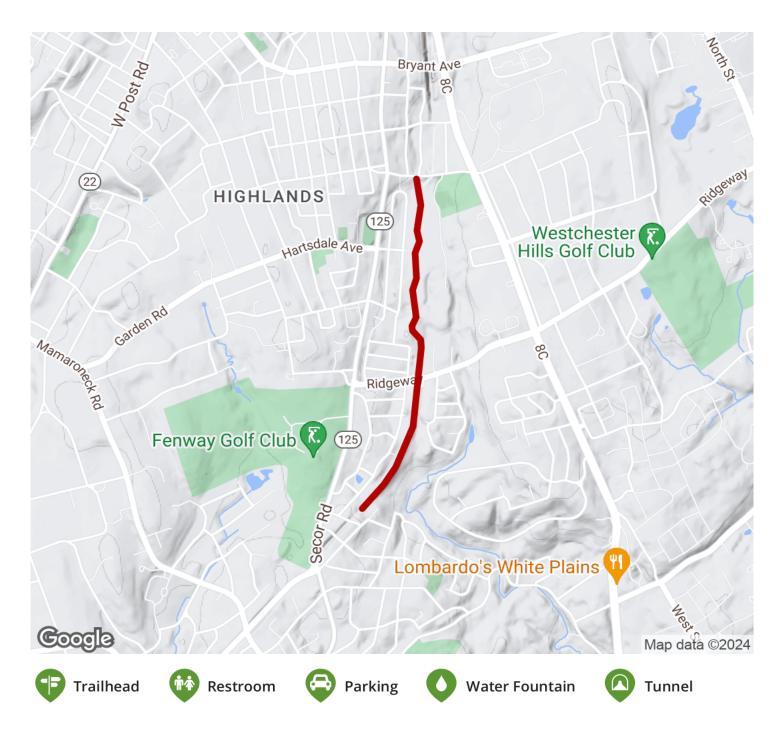

neighborhoods. The trail is 0.8 miles long between Gedney Way and Ridgeway. From Ridgeway to the Scarsdale border, the trail is 0.5 miles long, ending at a small swamp.

Use of the entire Greenway is restricted to pedestrian traffic. Note that several major streets intersect the Greenway, including Bryant Avenue, Gedney Way, and Ridgeway. The surface is very well maintained with wood chips and has been cleared of nearly all trees since Hurricane Sandy in 2012.

The Jack Harrington White Plains Greenway was recently renamed to honor a long-time member of the city's conservation board. The trail's corridor follows the former New York, Westchester & Boston Railway right-of-way, extending from a City parking lot at Mamaroneck Avenue opposite Bloomingdale Road to the Scarsdale border.

Part of the corridor, the section between the parking lot at Mamaroneck Avenue and Gedney Way, is unimproved and currently inaccessible. This section is 0.4 miles long.

The part of the corridor that offers a useable, improved trail begins at the intersection of Gedney Way and Pleasant Avenue, where you will find a large brown sign with yellow lettering. From Gedney Way, the usable trail heads south, adjacent to the DPW facility and residential

States: New York

Counties: Westchester

Length: 1.2miles

Trail end points: Gedney Way to Near Reynal

Crossing and Wildwood Road

Trail surfaces: Woodchips

Trail category: Rail-Trail

Trail activities: Walking, Cross Country Skiing

## Parking & Trail Access

Parking near the trail can be found in Gillie Park at the corner of Mamaroneck Avenue and Gedney Way in White Plains.