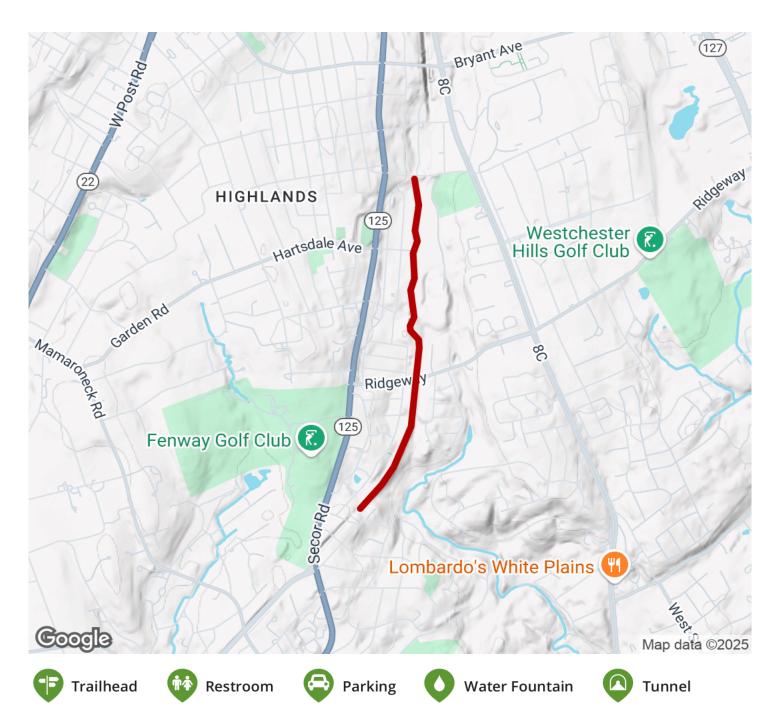

neighborhoods. The trail is 0.8 miles long between Gedney Way and Ridgeway. From Ridgeway to the Scarsdale border, the trail is 0.5 miles long, ending at a small swamp.

Use of the entire Greenway is restricted to pedestrian traffic. Note that several major streets intersect the Greenway, including Bryant Avenue, Gedney Way, and Ridgeway. The surface is very well maintained with wood chips and has been cleared of nearly all trees since Hurricane Sandy in 2012.

States: New York

Counties: Westchester

Length: 1.2miles

Trail end points: Gedney Way to Near Reynal

Crossing and Wildwood Road

Trail surfaces: Woodchips

Trail category: Rail-Trail

Trail activities: Walking, Cross Country Skiing

## Parking & Trail Access

Parking near the trail can be found in Gillie Park at the corner of Mamaroneck Avenue and Gedney Way in White Plains.