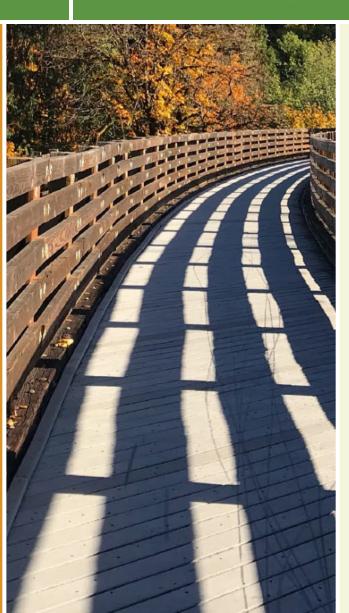

neighborhoods. The trail is 0.8 miles long between Gedney Way and Ridgeway. From Ridgeway to the Scarsdale border, the trail is 0.5 miles long, ending at a small swamp.

Use of the entire Greenway is restricted to pedestrian traffic. Note that several major streets intersect the Greenway, including Bryant Avenue, Gedney Way, and Ridgeway. The surface is very well maintained with wood chips and has been cleared of nearly all trees since Hurricane Sandy in 2012.