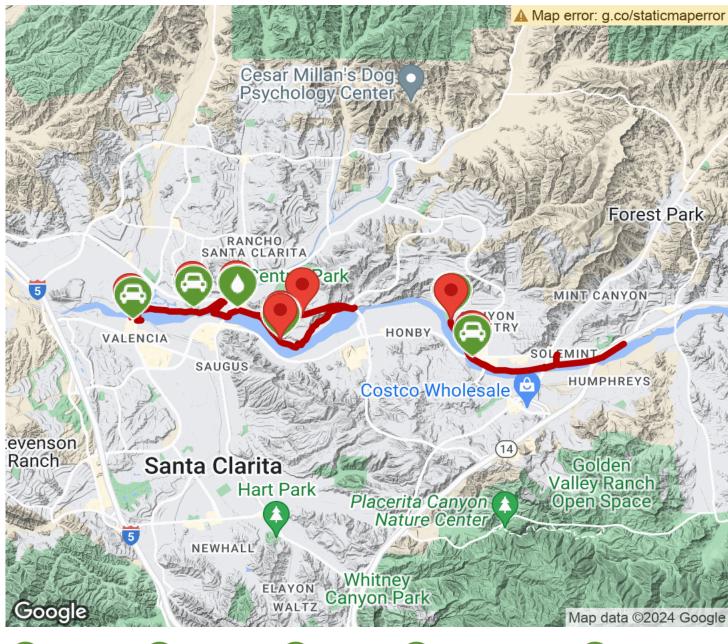

Two disconnected segments of the trail are open, with only a short gap separating them in an area of the city seeing rapid residential development. Plans call for the two trail segments to be linked in the near future. Both open portions skirt housing developments, with a cluster of businesses reachable from the trail along Soledad Canyon Road.

States: California

Counties: Los Angeles

Length: 8.8miles

**Trail end points:** South Fork River Trail at McBean Pkwy. to Lost Canyon Rd. under

Antelope Valley Fwy./SR 14

Trail surfaces: Asphalt

Trail category: Greenway/Non-RT

## Parking & Trail Access

Parking for the Santa Clara River Trail is available at Bridgeport Park (23521 Bridgeport Lane), River Village Park (26401 Riverrock Way) and Discovery Park (27555 Canyon View Drive), as well as at the Camp Plenty Road Trailhead (intersection of Camp Plenty Road and Soledad Canyon Road) in Santa Clarita.