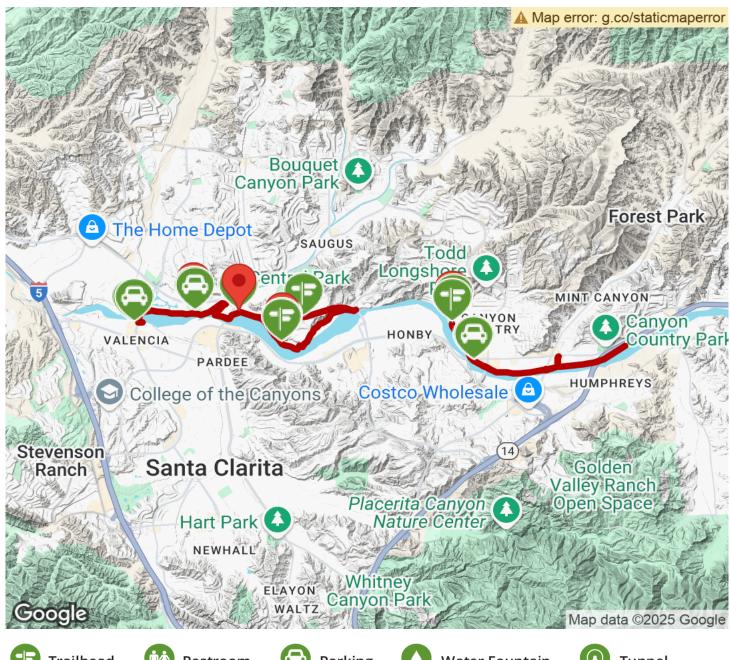

Two disconnected segments of the trail are open, with only a short gap separating them in an area of the city seeing rapid residential development. Plans call for the two trail segments to be linked in the near future. Both open portions skirt housing developments, with a cluster of businesses reachable from the trail along Soledad Canyon Road.

States: California

Counties: Los Angeles

Length: 8.8miles

**Trail end points:** South Fork River Trail at McBean Pkwy. to Lost Canyon Rd. under

Antelope Valley Fwy./SR 14

Trail surfaces: Asphalt

Trail category: Greenway/Non-RT

## Parking & Trail Access

Parking for the Santa Clara River Trail is available at Bridgeport Park (23521 Bridgeport Lane), River Village Park (26401 Riverrock Way) and Discovery Park (27555 Canyon View Drive), as well as at the Camp Plenty Road Trailhead (intersection of Camp Plenty Road and Soledad Canyon Road) in Santa Clarita.