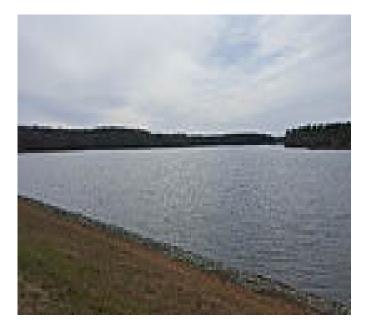

## Nestled amongst the trees of St. Mary's River State Park, trail-goers will find an 8-mile path that loops around St. Mary's Lake, offering

Nestled amongst the trees of St. Mary's River State Park, trail-goers will find an 8-mile path that loops around St. Mary's Lake, offering beautiful natural scenery and the chance to catch a glimpse of many types of birds and other wildlife. The single-track dirt trail is popular with hikers, mountain bikers and horseback riders.