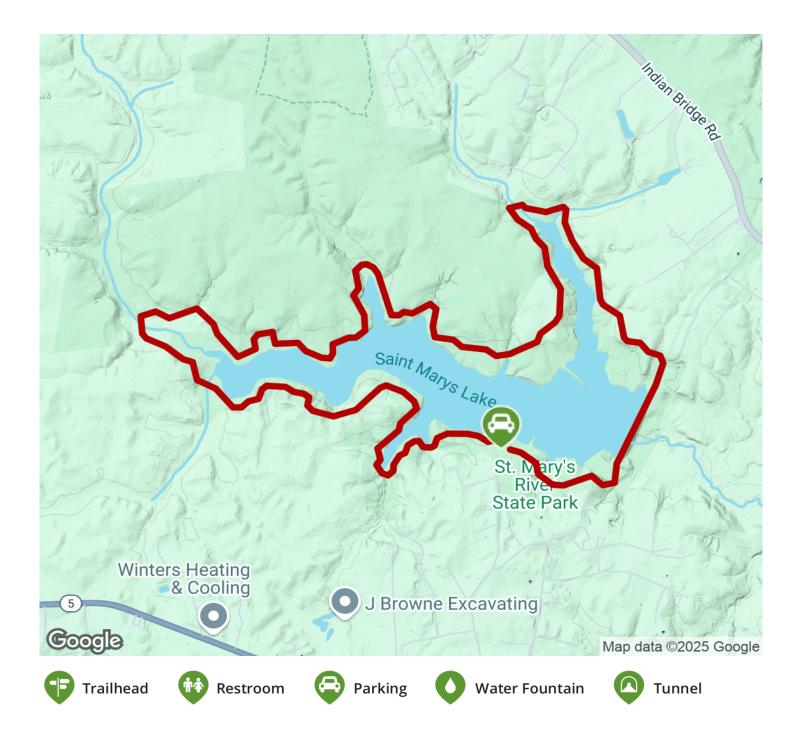

## Nestled amongst the trees of St. Mary's River State Park, trail-goers will find an 8-mile path that loops around St. Mary's Lake, offering

Nestled amongst the trees of St. Mary's River State Park, trail-goers will find an 8-mile path that loops around St. Mary's Lake, offering beautiful natural scenery and the chance to catch a glimpse of many types of birds and other wildlife. The single-track dirt trail is popular with hikers, mountain bikers and horseback riders.

## TrailLink.com

States: Maryland Counties: St. Marys Length: 7.5miles Trail end points: Camp Cosoma Rd. north of SR 5 to St. Mary's Lake Trail surfaces: Dirt Trail category: Greenway/Non-RT Trail activities: Horseback Riding,Mountain Biking,Walking

## **Parking & Trail Access**

The trail is located off State Route 5 on Camp Cosoma Road (3 miles north of Great Mills and 24 miles north of Point Lookout State Park). Trail access is provided from the parking lot at the boat ramp.