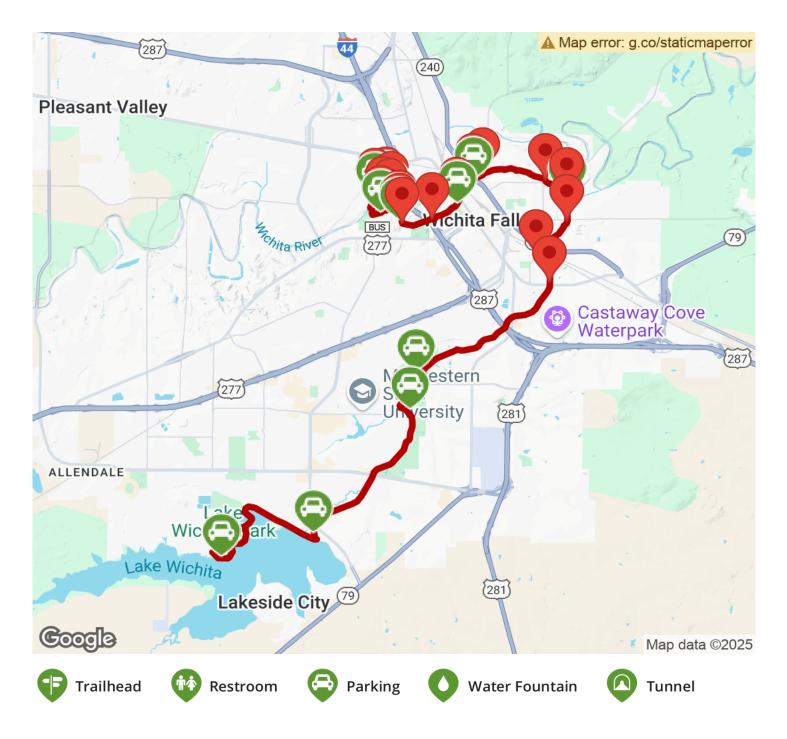

## **Parking & Trail Access**

The trail is accessible from I44, US287, US281 and TX240.

States: Texas Counties: Wichita Length: 14.88miles Trail end points: Lucy Park to Wichita Lake Park Trail surfaces: Concrete Trail category: Rail-Trail Trail activities: Bike,Inline Skating,Fishing,Wheelchair Accessible,Walking