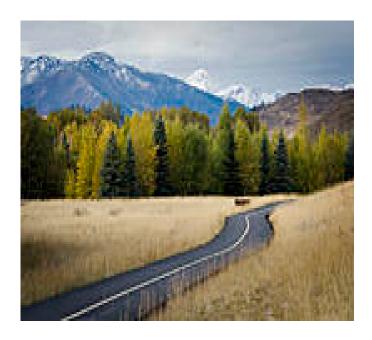

## Overview Known to locals simply as "the bike path," the Wood River Trail offers spectacular recreational opportunities amid the

and Sun Valley areas. For visitors, this also means that lodging, restaurants, and other services are readily available along the trail.

#### Overview

Known to locals simply as "the bike path," the Wood River Trail offers spectacular recreational opportunities amid the equally spectacular scenery of central Idaho, nestled among the surrounding Rocky Mountains. In summer, biking, inline skating, walking, and jogging are popular trail activities. In winter, cross-country skiers and snowshoers come out en masse.

### About the Route

With a central spine spanning 20+ miles and a loop with additional spurs at its northern end that make a total of 36 miles of trail, the Wood River Trail serves as an important connector for the communities in the Wood River Valley