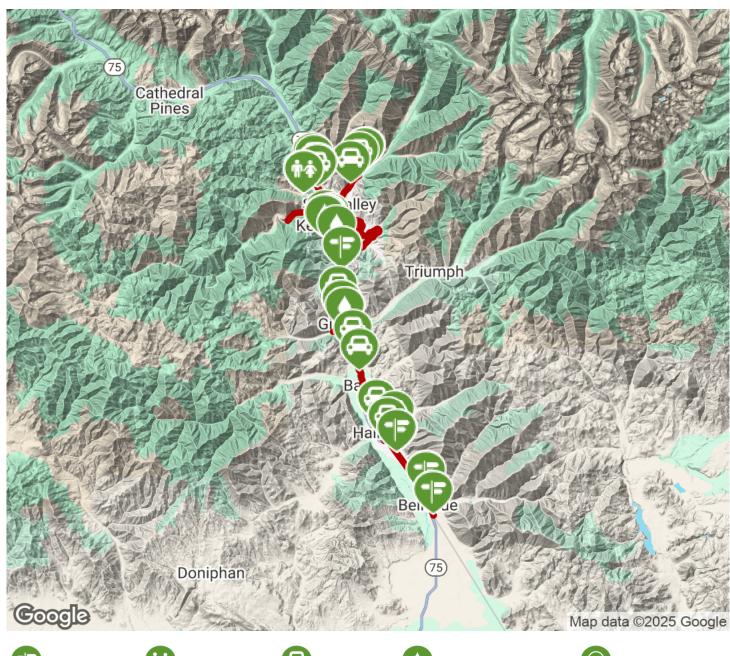

## Parking & Trail Access

The Wood River Trail runs between ID-75 (Ketchum) and Gannett Rd. (Bellevue).

Parking is available at:

- 520 Serenade Ln. (Ketchum)
- Kiwanis (Balmoral) Park, 2037 Briarwood Dr. (Balmoral)

There are numerous parking options along this route, please see <u>TrailLink Map</u> for all parking options and detailed directions.

Restroom

Parking

Water Fountain

Tunnel