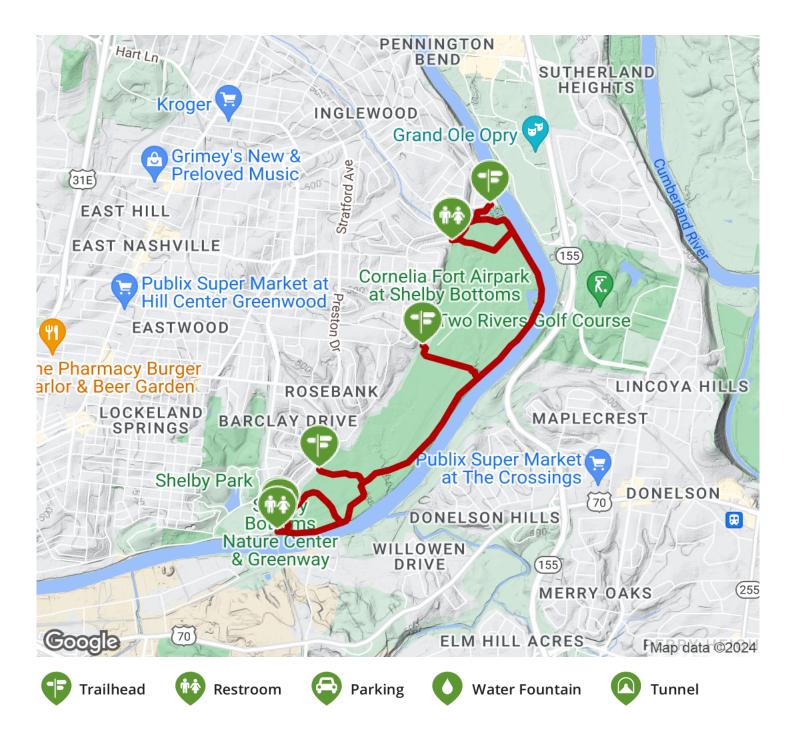

## Parking & Trail Access

You can access the greenway at several places: Main trailhead, 1900 Davidson Street Forrest Green trailhead, 2032 Forrest Green Drive Cooper Creek trailhead, 2544 McGinnis Drive Neighborhood connectors at 995 Shadow Lane and 2692 Fortland Drive