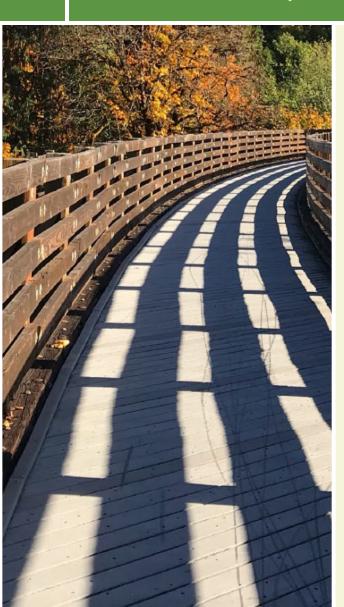

## The Ashland Trolley Line Trail runs on a portion of the former Richmond-Ashland Electric Line, which linked the two

extension to the northern end of the trail, bringing the total length to just under 0.9 mile with a new northern endpoint at Ashcake Road. This newer stretch of trail features a smooth surface and boardwalks over the marshy ground, ensuring that the trail isn't subject to drainage issues.

In 2021, the town of Ashland completed work on a paved

**States:** Virginia **Counties:** Hanover Length: 0.85miles

Trail end points: Ashcake Road to Gwathmey

Church Rd./SR 707 and Meriturn Pl. **Trail surfaces:** Asphalt,Grass,Gravel