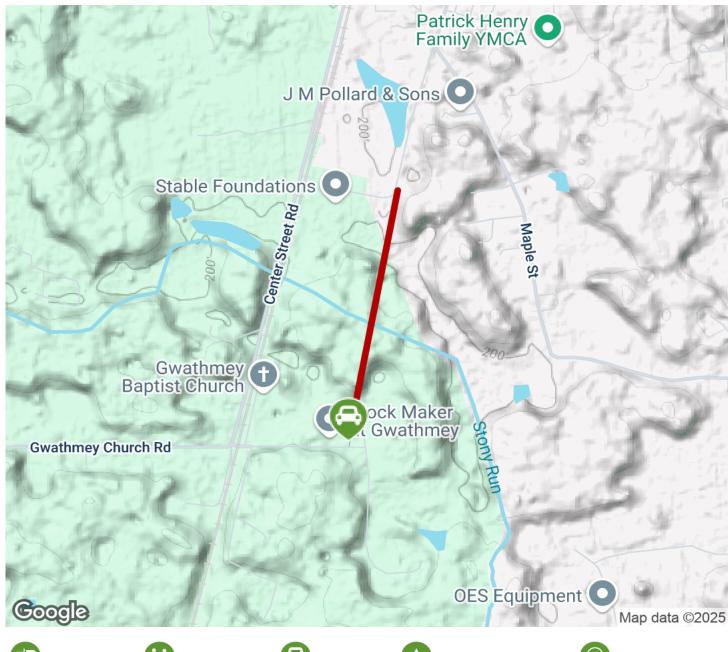

In 2021, the town of Ashland completed work on a paved

**States:** Virginia **Counties:** Hanover Length: 0.85miles

Trail end points: Ashcake Road to Gwathmey

Church Rd./SR 707 and Meriturn Pl. **Trail surfaces:** Asphalt,Grass,Gravel

## Parking & Trail Access

Limited parking is available at the Ashland Trolley Line's southern trailhead on Gwathmey Church Road/State Route 707.

Restroom

Parking

Water Fountain

Tunnel