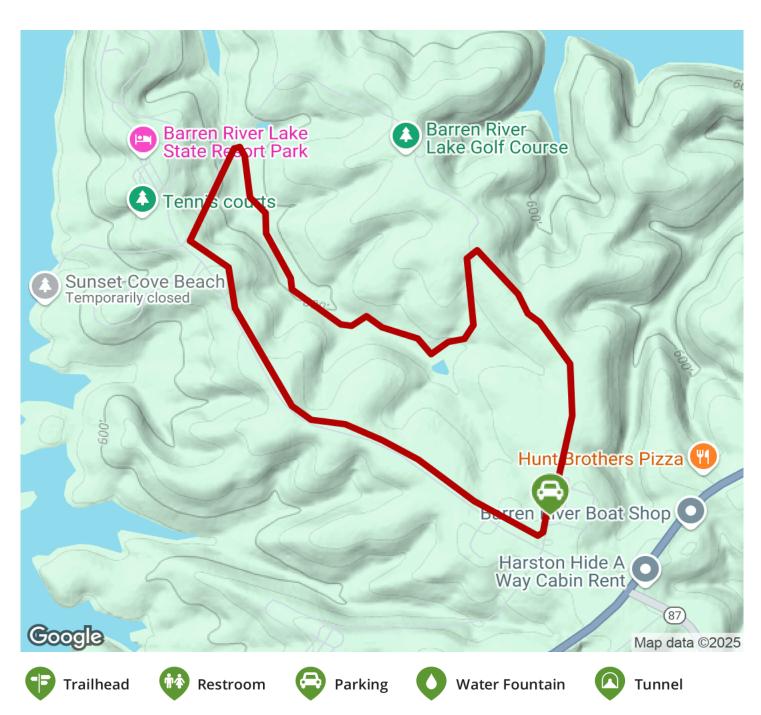

Barren River Lake Trail makes a circuit around the golf course at the Barren River Lake State Resort Park. The paved trail is mostly flat with a few hills, passing through wooded meadows and stretches of hardwood forest. Golf cart trails occasionally intersect with the bicycle and pedestrian trail but other motorized vehicles are not allowed on the trail. There are other walking/trails within the park as well.

**States:** Kentucky **Counties:** Barren Length: 2.5miles

**Trail end points:** Barren River Lake State Resort Park to Barren River Lake State Resort

Park

Trail surfaces: Asphalt

Trail category: Greenway/Non-RT
Trail activities: Bike, Walking

## Parking & Trail Access

Barren River Lake State Resort Park is located 44 miles southeast of Bowling Green. Take I-65 to the Cumberland Parkway east, to US 31E south.