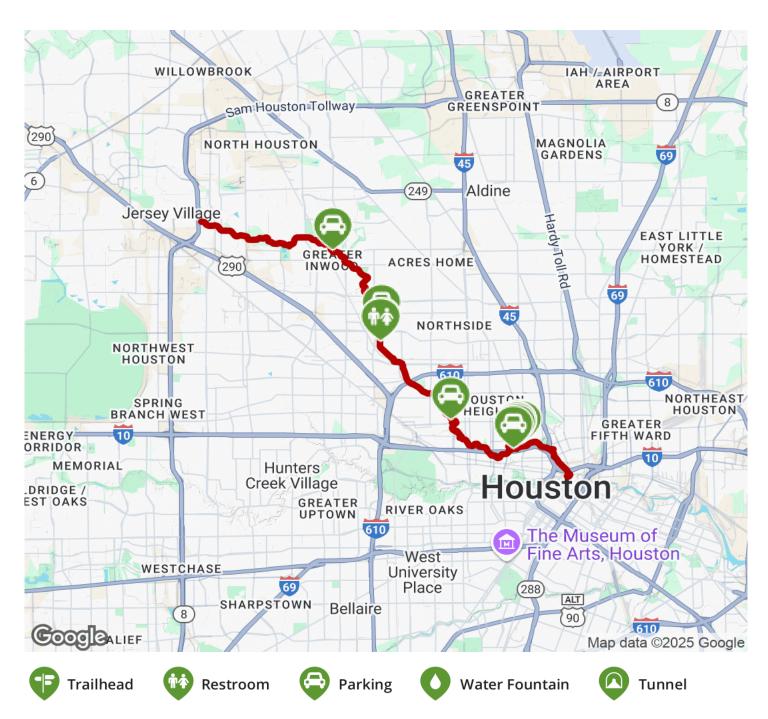

About the Route

**States:** Texas **Counties:** Harris Length: 22.7miles

**Trail end points:** Jersey Village Hike and Bike Trail (Jersey Village) to Johnny Goyen Park, 1 N

Milam St. (Houston)

Trail surfaces: Asphalt, Concrete
Trail category: Greenway/Non-RT

### Parking & Trail Access

The West White Oak Bayou Trail runs between Jersey Village Hike and Bike Trail (Jersey Village) and Johnny Goyen Park, 1 N Milam St. (Houston).

Parking is available at:

- 6999 Alabonson Rd. (Houston)
- 4219 T C Jester Blvd. (Houston)
- Stude Park, 1031 Stude St. (Houston)

Please see <u>TrailLink Map</u> for all parking options and detailed directions.