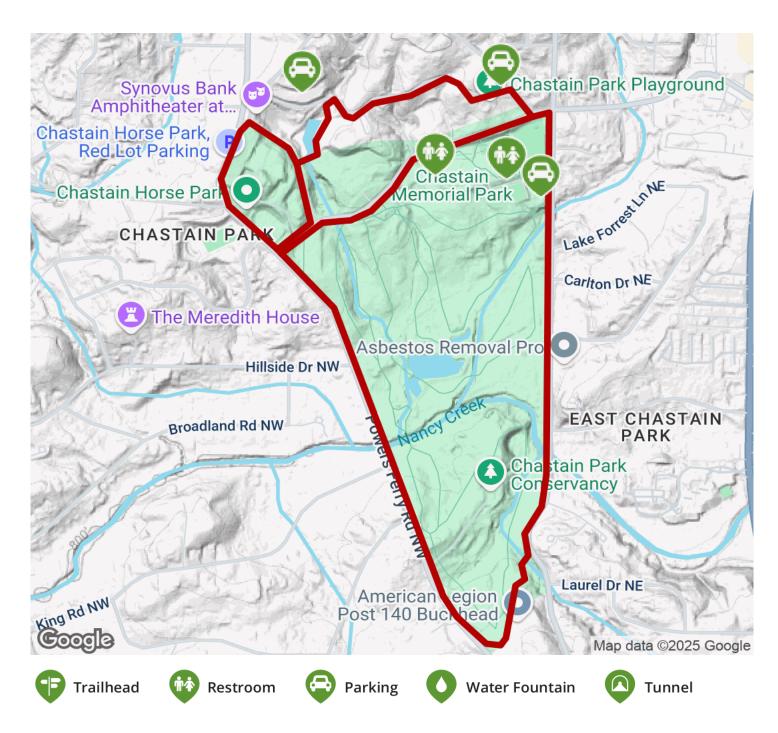

### Parking & Trail Access

The Chastain Park Trail runs in a loop around Chastain Park, where parking is available.

Please see TrailLink Map for all parking options and detailed directions.