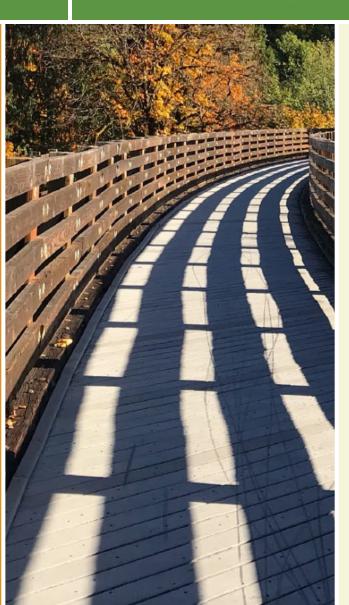

#### About the Route

The rail trail unfurls largely under a canopy of large oaks and other shade trees, making it pleasantly cool and green in summer. Dotted with wooden trestles over scenic wetland and riparian areas, and with few street crossings, deer, wild turkeys, armadillos, and other wildlife