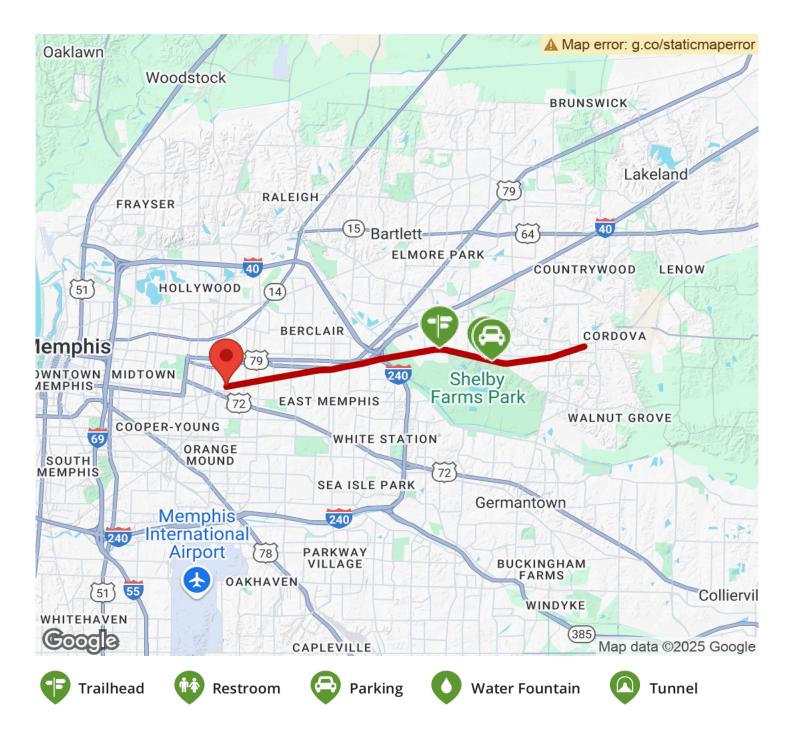

### Parking & Trail Access

The Shelby Farms Greenline runs between Tillman St. (Memphis) and B St. (Cordova).

Parking is available at:

• Shelby Farms Park, 6903 Great View Dr. N (Memphis)

See <u>TrailLink Map</u> for all parking options and detailed directions.