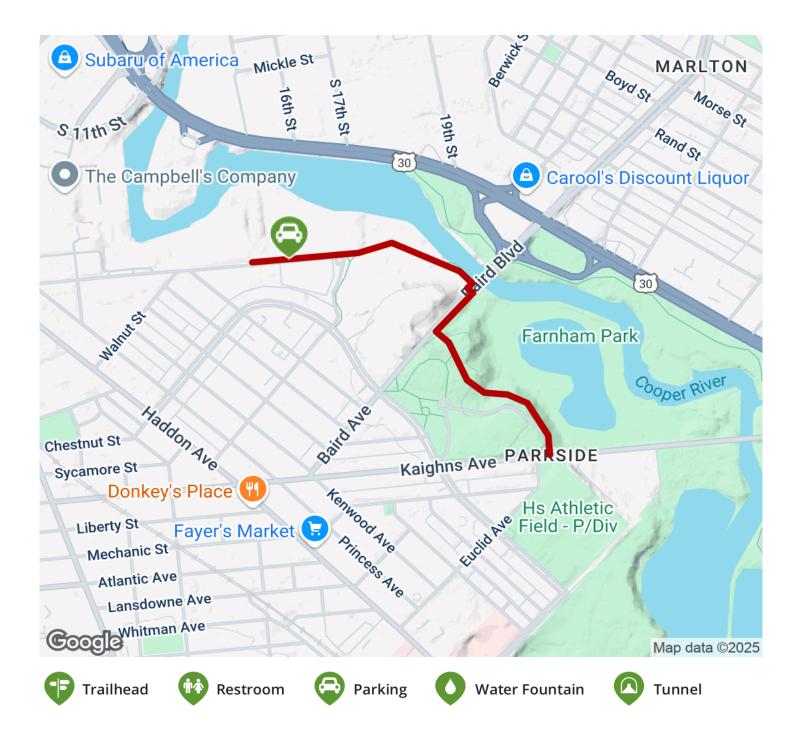

The paved pathway loosely follows the Cooper River through a wooded area in the Parkside neighborhood of Camden. On its west end, New Camden Park offers a playground and open play field. On its east end, the trail is anchored by the 71-acre Farnham Park, the largest park in the city.

#### **Parking & Trail Access**

Parking can be found on the west end of the trail in New Camden Park, which is bounded by Wildwood Avenue, Park Boulevard, Baird Boulevard, and Pine Street.

TrailLink.com