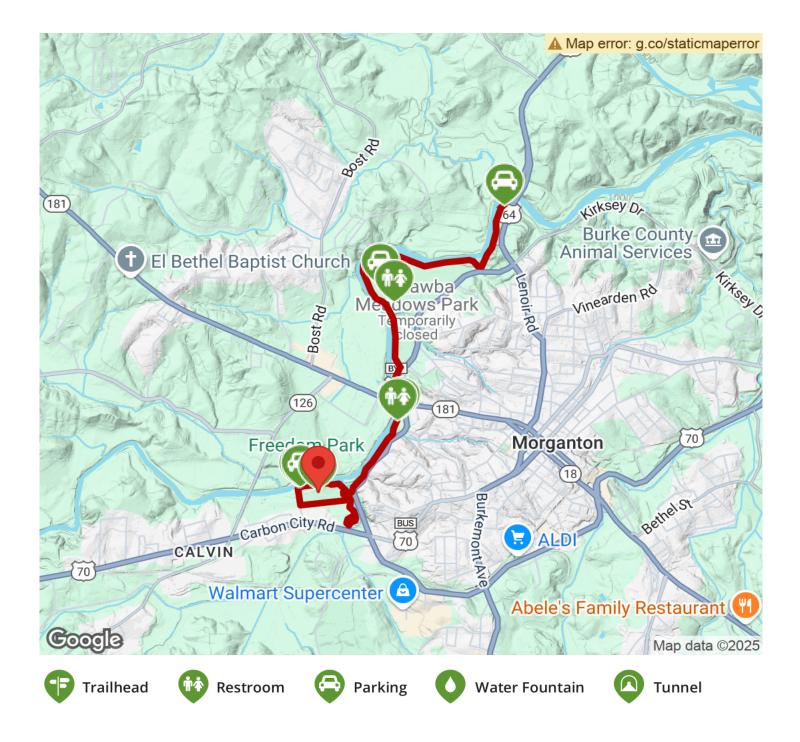

# **Parking & Trail Access**

The Catawba River Greenway runs between Rocky Ford Access (Morganton) and Catawba River Soccer Complex, 110 Greenlee Ford Rd. (Morganton), with parking available at both ends.

Please see <u>TrailLink Map</u> for detailed directions.

TrailLink.com

TrailLink.com