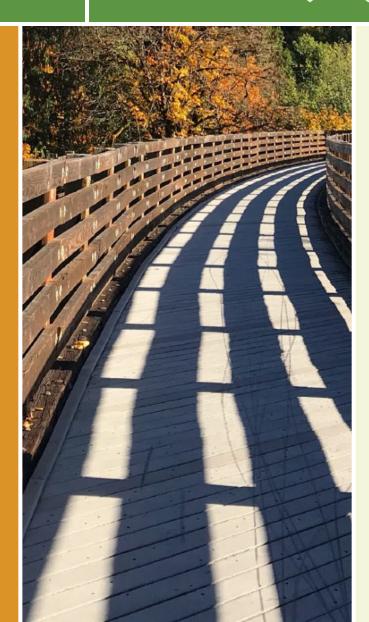

### About the Route

The trail encompasses wooded areas, open meadows, and the quaint commercial village. In the center of downtown, the 10-foot wide, multi-use paved trail is fully handicap accessible and has many amenities.