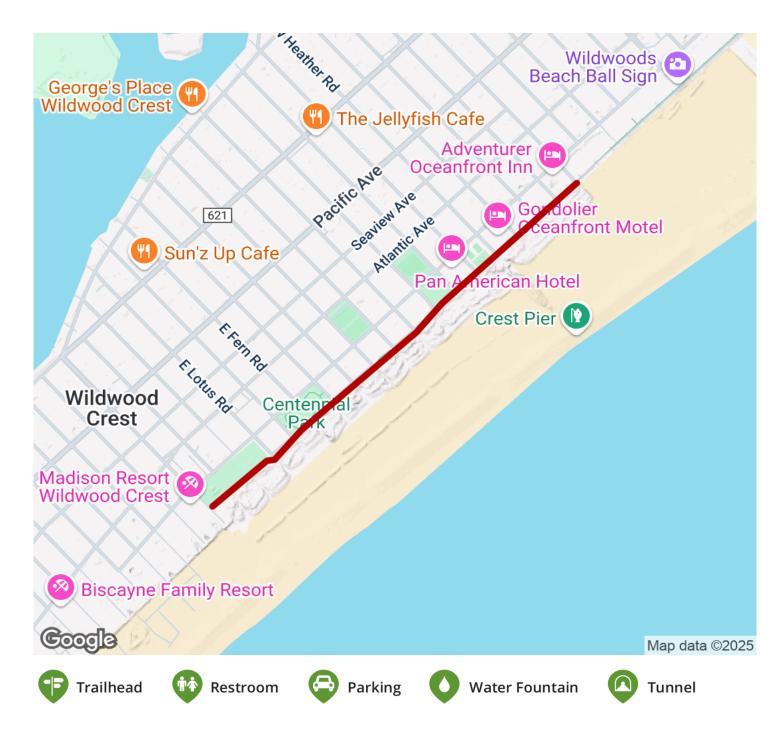

## Wildwood **Crest Bike** Path

New Jersey

The Wildwood Crest Bike Path is a one-mile bike path that runs along the beach from East Cresse Avenue to East Rambler Road.

The Wildwood Crest Bike Path is a one-mile bike path that runs along the beach from East Cresse Avenue to East Rambler Road.

**States:** New Jersey **Counties:** Cape May

Length: 1miles

**Trail end points:** Wildwood Crest (East Cresse Ave) to Wildwood Crest (East Rambler Rd)

**Trail surfaces**: Asphalt,Concrete **Trail category:** Greenway/Non-RT

## Parking & Trail Access

From the Garden State parkway, take Exit 4 onto New Jersey Route 47 headed east. Turn right onto Ocean Avenue. Make a left onto Rambler Avenue. The bike path starts on the left side of Rambler Avenue.