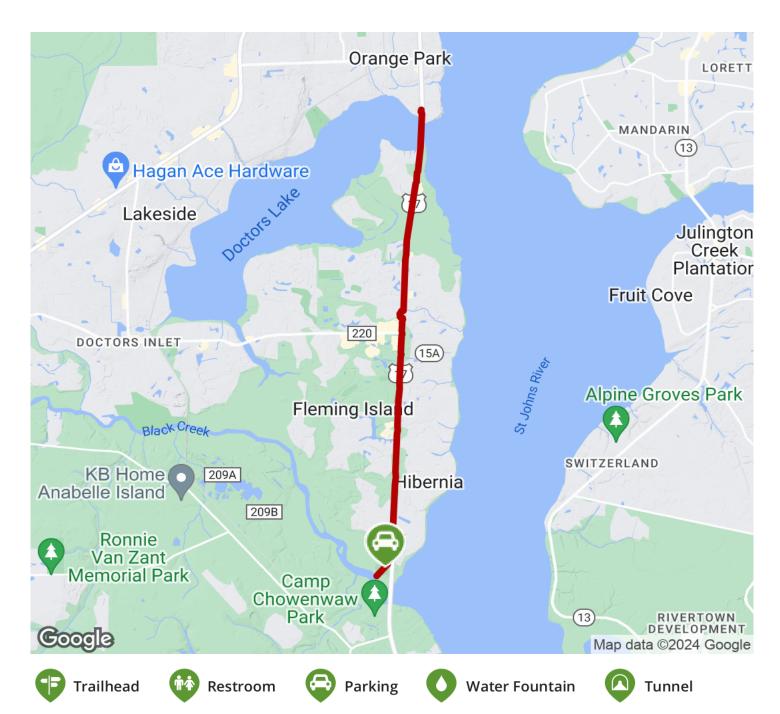

**States:** Florida **Counties:** Clay Length: 8miles

**Trail end points:** Orange Park (Holly Point Rd & Park Ave) to Green Cove Springs (Black Creek

Park)

Trail surfaces: Asphalt, Concrete
Trail category: Greenway/Non-RT

## Parking & Trail Access

Parking is available at Black Creek Park, FL, just south of Jacksonville on US 17/CR 15 at 7890 US Highway 17. The park also has a covered pavilion and restrooms.

See TrailLink Map for detailed directions.