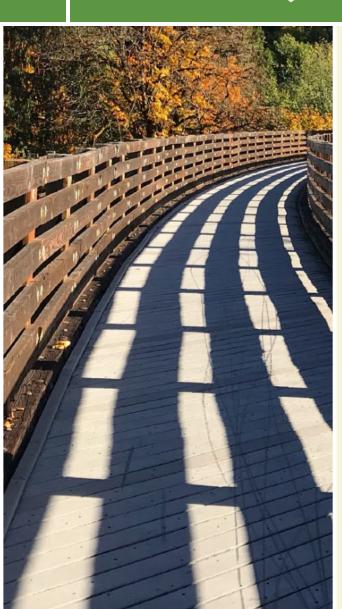

The Black Creek Trail parallels U.S. Highway 17, from Orange Park south to Black Creek Park near Lakeside, FL, just south of Jacksonville. Passing through scenic forest and wetlands, the trail traverses Fleming Island, though it's not a true island, flanked on the east by the St. Johns River and Doctor's Lake, a river inlet, on the west.