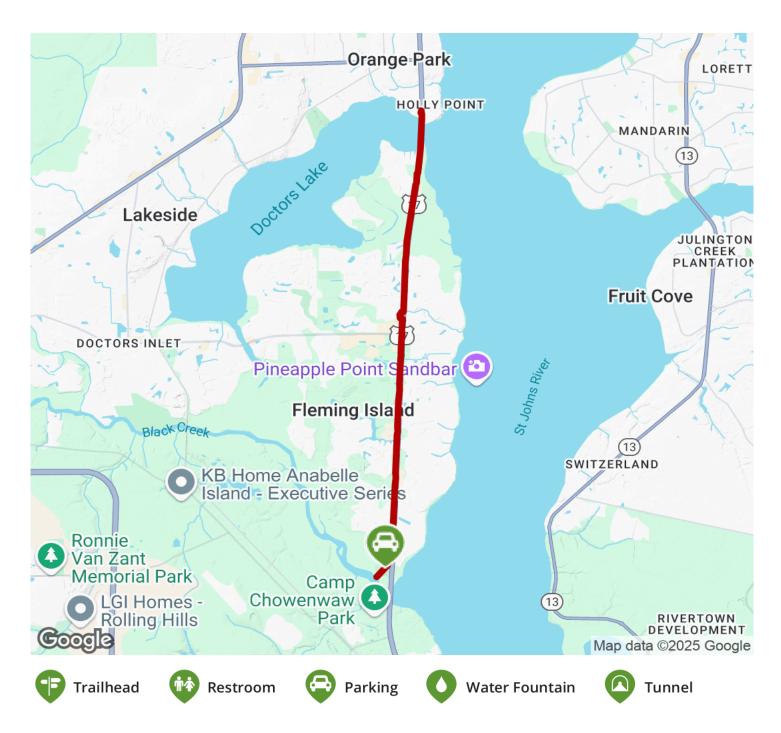

**States:** Florida **Counties:** Clay Length: 8miles

**Trail end points:** Orange Park (Holly Point Rd & Park Ave) to Green Cove Springs (Black Creek

Park)

Trail surfaces: Asphalt, Concrete
Trail category: Greenway/Non-RT

## Parking & Trail Access

Parking is available at Black Creek Park, FL, just south of Jacksonville on US 17/CR 15 at 7890 US Highway 17. The park also has a covered pavilion and restrooms.

See TrailLink Map for detailed directions.