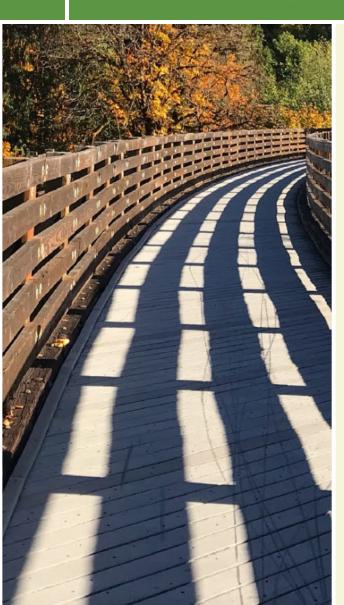

The Black Creek Trail parallels U.S. Highway 17, from Orange Park south to Black Creek Park near Lakeside, FL, just south of Jacksonville. Passing through scenic forest and wetlands, the trail traverses Fleming Island, though it's not a true island, flanked on the east by the St. Johns River and Doctor's Lake, a river inlet, on the west.