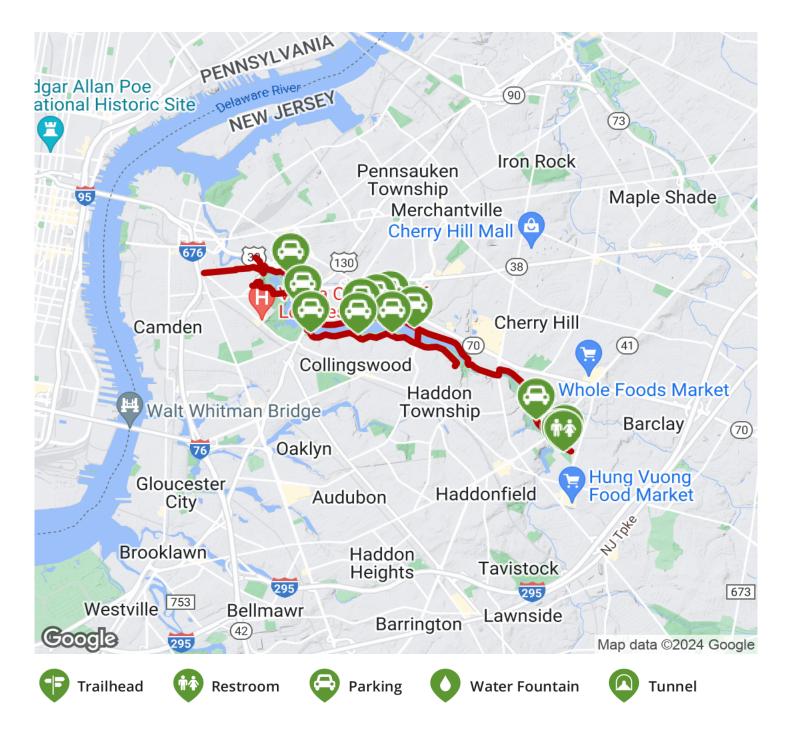

## Parking & Trail Access

There are a variety of parking options along the trail. At Gateway Park, trail users can park at 2798 Admiral Wilson Blvd. At the William G. Rohrer Children's Playground, look for parking at 5300 N Park Dr. Additionally there is parking at the Cooper River Kayak Landing (510 Park Blvd) and Challenge Grove Park (101 Bortons Mill Rd).

See TrailLink Map for all options and detailed directions.