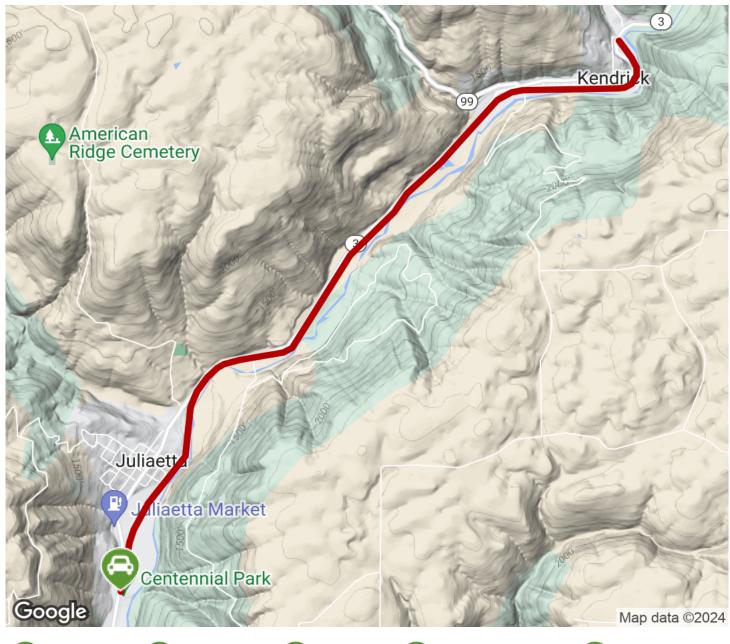

**States:** Idaho **Counties:** Latah Length: 5.3miles

 $\textbf{Trail end points:} \ Main \ St./SR \ 3 \ and \ W. \ Front \ St.$ 

(Kendrick) to Centennial Park on SR 3

(Juliaetta)

Trail surfaces: Asphalt
Trail category: Rail-Trail
Trail activities: Bike, Inline

## Parking & Trail Access

Parking for the Ed Corkill Memorial River Trail can be found south of downtown Juliaetta at Centennial Park on State Route 3. Restrooms are available.