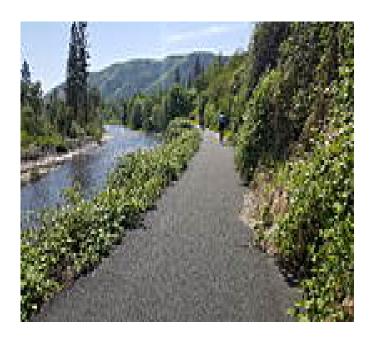

The scenic pathway parallels the Potlatch River, and bald eagles and osprey can sometimes be seen. The trail is a real treat for history buffs: 8 informational signs imparting the history of the corridor and 20 refurbished Northern Pacific wayside markers line the path. In Kendrick, the trail passes through a former rail yard, where the tiny city's original depot still stands.