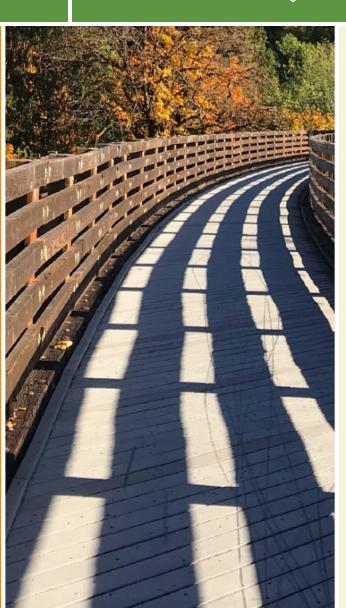

Once a Northern Pacific Railway line that transported goods, mail and passengers to and from the communities of Kendrick and Juliaetta, the Ed Corkill Memorial River Trail now provides a recreation and active transportation connection between the two Latah County communities. The former rail corridor was converted to a smooth asphalt trail upon the line's abandonment in 1997.

The scenic pathway parallels the Potlatch River, and bald eagles and osprey can sometimes be seen. The trail is a real treat for history buffs: 8 informational signs imparting the history of the corridor and 20 refurbished Northern Pacific wayside markers line the path. In Kendrick, the trail passes through a former rail yard, where the tiny city's original depot still stands.