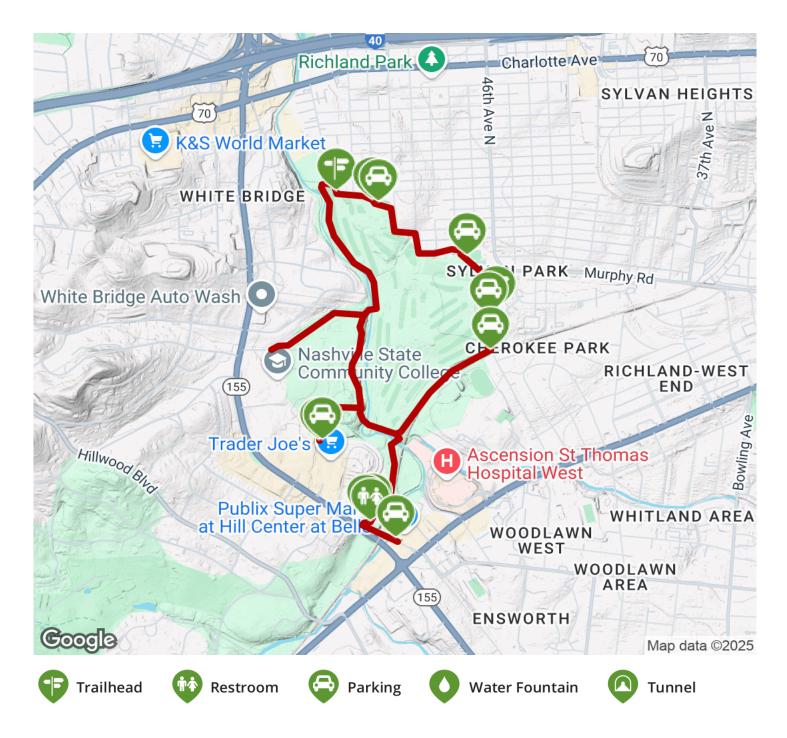

### Parking & Trail Access

The Richland Creek Greenway runs between 20154th Ave N (Nashville) and 230 Kenner Ave N (Nashville), which offers parking.

Parking is also available at:

- 5100 Wyoming Ave (Nashville)
- 4617 Sloan Road (Nashville)
- 26 White Bridge Road (Nashville)

Please see <u>TrailLink Map</u> for all parking options and detailed directions.