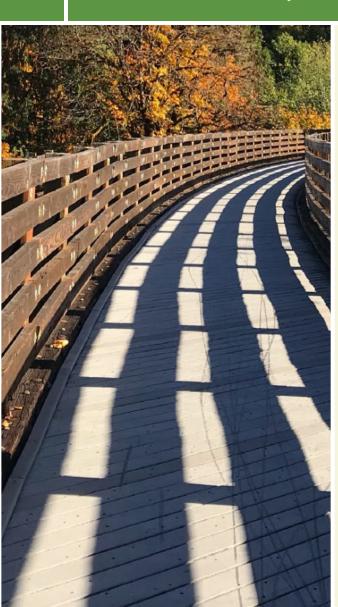

#### Overview

The Richland Creek Greenway is a multi-use trail that connects the Nashville neighborhoods of Sylvan Park and Cherokee Park with nearby shopping centers, entertainment areas, and schools along White Bridge Pike via three access spurs. The greenway makes nearly a complete loop around McCabe Park, and a 0.65-mile portion of it follows the railroad tracks between White Bridge Pike and Cherokee Road.

Trail end points: 201 54th Ave N (Nashville) to

230 Kenner Ave N (Nashville)
Trail surfaces: Asphalt
Trail category: Rail-Trail
Trail activities: Bike,Inline

Skating, Wheelchair Accessible, Walking