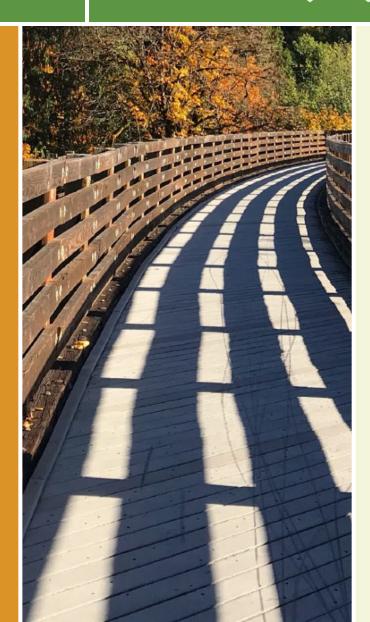

## The Larrabee Trail in the Fairhaven suburb of Bellingham runs for 1 easy mile over rolling terrain. The trail meanders along Lower

The Larrabee Trail in the Fairhaven suburb of Bellingham runs for 1 easy mile over rolling terrain. The trail meanders along Lower Padden Creek from the Port of Bellingham Marine Park by the water treatment plant and 10th Street at Donovan Avenue, where it connects to Whatcom County's <u>Interurban Trail</u> south to Larrabee State Park. In fall watch salmon running up Padden Creek to spawn; other marine wildlife can be seen at the harbor.