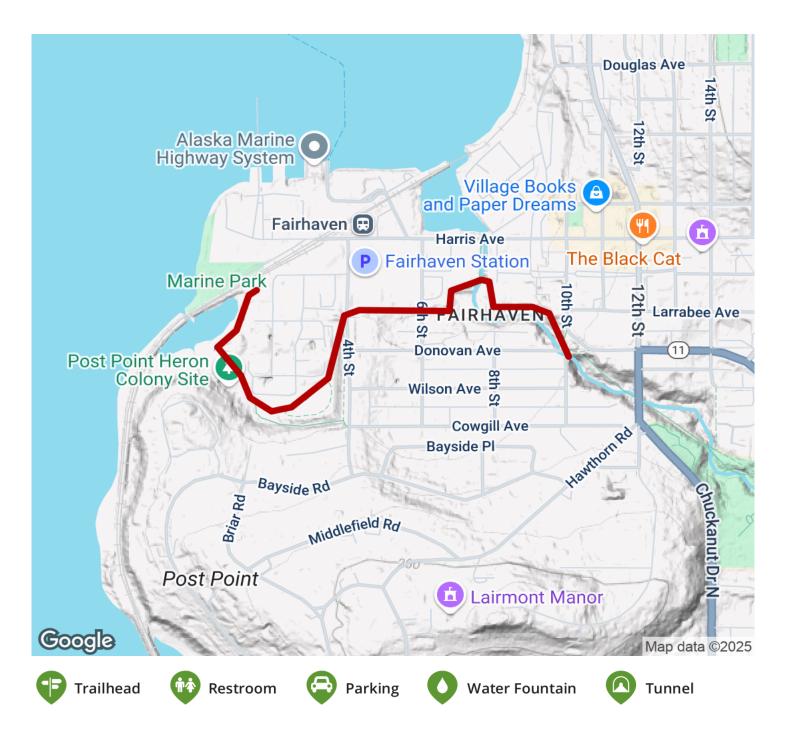

## The Larrabee Trail in the Fairhaven suburb of Bellingham runs for 1 easy mile over rolling terrain. The trail meanders along Lower

The Larrabee Trail in the Fairhaven suburb of Bellingham runs for 1 easy mile over rolling terrain. The trail meanders along Lower Padden Creek from the Port of Bellingham Marine Park by the water treatment plant and 10th Street at Donovan Avenue, where it connects to Whatcom County's <u>Interurban Trail</u> south to Larrabee State Park. In fall watch salmon running up Padden Creek to spawn; other marine wildlife can be seen at the harbor.

## TrailLink.com

States: Washington Counties: Whatcom Length: 1miles Trail end points: Port of Bellingham Marine Park (Fairhaven) to Interurban Trail at Fairhaven Park Trail surfaces: Crushed Stone Trail category: Greenway/Non-RT Trail activities: Bike,Fishing,Walking

## **Parking & Trail Access**

Park at the west end of McKenzie Avenue near the water treatment plant or at the nearby parking lot along 4th Avenue.

TrailLink.com

TrailLink.com