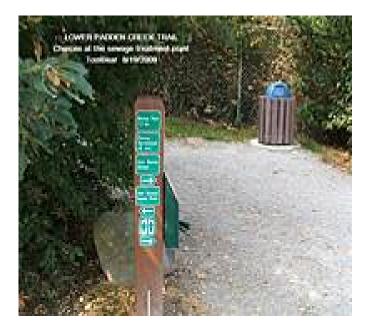

## The Larrabee Trail in the Fairhaven suburb of Bellingham runs for 1 easy mile over rolling terrain. The trail meanders along Lower

The Larrabee Trail in the Fairhaven suburb of Bellingham runs for 1 easy mile over rolling terrain. The trail meanders along Lower Padden Creek from the Port of Bellingham Marine Park by the water treatment plant and 10th Street at Donovan Avenue, where it connects to Whatcom County's <u>Interurban Trail</u> south to Larrabee State Park. In fall watch salmon running up Padden Creek to spawn; other marine wildlife can be seen at the harbor.

## **Parking & Trail Access**

Park at the west end of McKenzie Avenue near the water treatment plant or at the nearby parking lot along 4th Avenue.

TrailLink.com

TrailLink.com