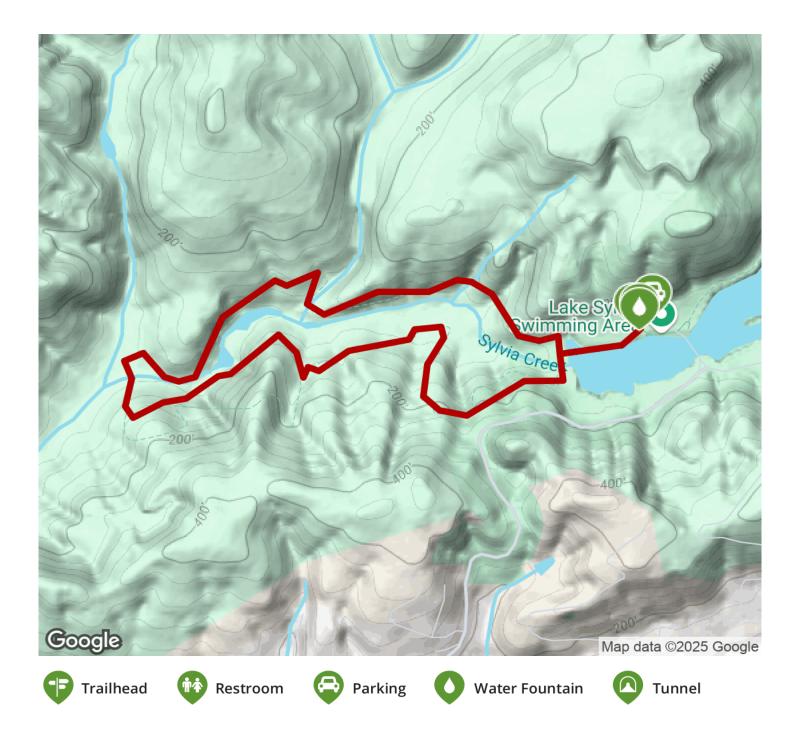

### The Sylvia Creek Forestry Trail is located in Lake Sylvia State Park north of Montesano on Washington's Olympic Peninsula. The

The Sylvia Creek Forestry Trail is located in Lake Sylvia State Park north of Montesano on Washington's Olympic Peninsula. The interpretive trail winds through the deep forest and alongside scenic creeks and ponds. The trail follows an old logging railroad line along the west shore of the lake, leaving from the boat launch. You can combine it with other trails to loop around the lake. 0.5 miles of trail are ADA accessible. It's a great place for watching wildlife, especially birds, and peaceful retreat. Download the interpretive brochure (link to the right) for a description of what to see along the way.

#### **Parking & Trail Access**

Lake Sylvia State Park is at 1813 Lake Sylvia Road, Montesano, WA 98563. From Montesano take 3rd Street north. After crossing McBryde Avenue, 3rd Street turns into Lake Sylvia Road. Continue on the winding road north to the parking area.