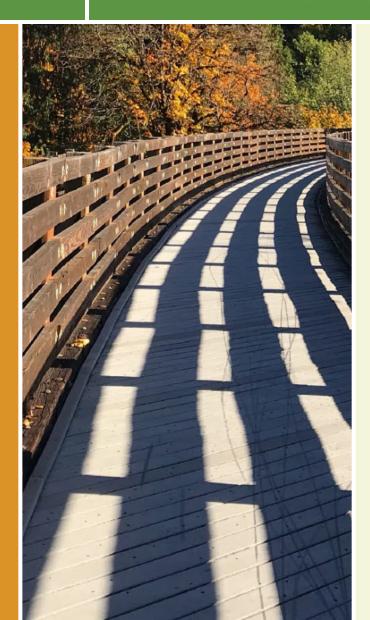

### The Sylvia Creek Forestry Trail is located in Lake Sylvia State Park north of Montesano on Washington's Olympic Peninsula. The

The Sylvia Creek Forestry Trail is located in Lake Sylvia State Park north of Montesano on Washington's Olympic Peninsula. The interpretive trail winds through the deep forest and alongside scenic creeks and ponds. The trail follows an old logging railroad line along the west shore of the lake, leaving from the boat launch. You can combine it with other trails to loop around the lake. 0.5 miles of trail are ADA accessible. It's a great place for watching wildlife, especially birds, and peaceful retreat. Download the interpretive brochure (link to the right) for a description of what to see along the way.