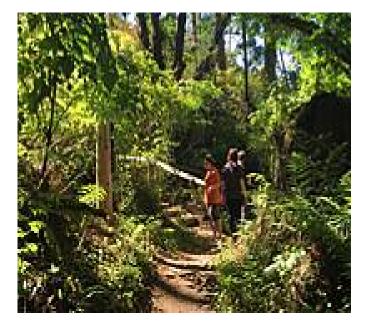

### The Sylvia Creek Forestry Trail is located in Lake Sylvia State Park north of Montesano on Washington's Olympic Peninsula. The

The Sylvia Creek Forestry Trail is located in Lake Sylvia State Park north of Montesano on Washington's Olympic Peninsula. The interpretive trail winds through the deep forest and alongside scenic creeks and ponds. The trail follows an old logging railroad line along the west shore of the lake, leaving from the boat launch. You can combine it with other trails to loop around the lake. 0.5 miles of trail are ADA accessible. It's a great place for watching wildlife, especially birds, and peaceful retreat. Download the interpretive brochure (link to the right) for a description of what to see along the way.