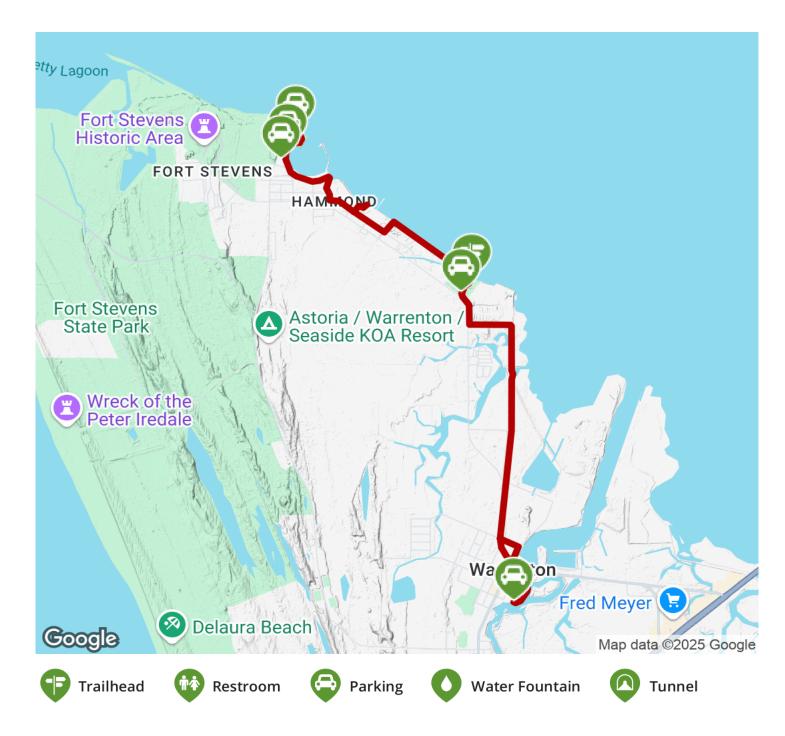

## Parking & Trail Access

Parking for the Warrenton Waterfront Trail is available at trailheads at the northern and southern ends of the trail. In the north, park at Seafarers' Park on Lake Drive along the Columbia River. In the south, park at Skipanon River Park on SE 3rd Street along the Skipanon River. Additional parking is available at Eben H. Carruthers Memorial Park on Fort Stevens Highway (State Route 104).