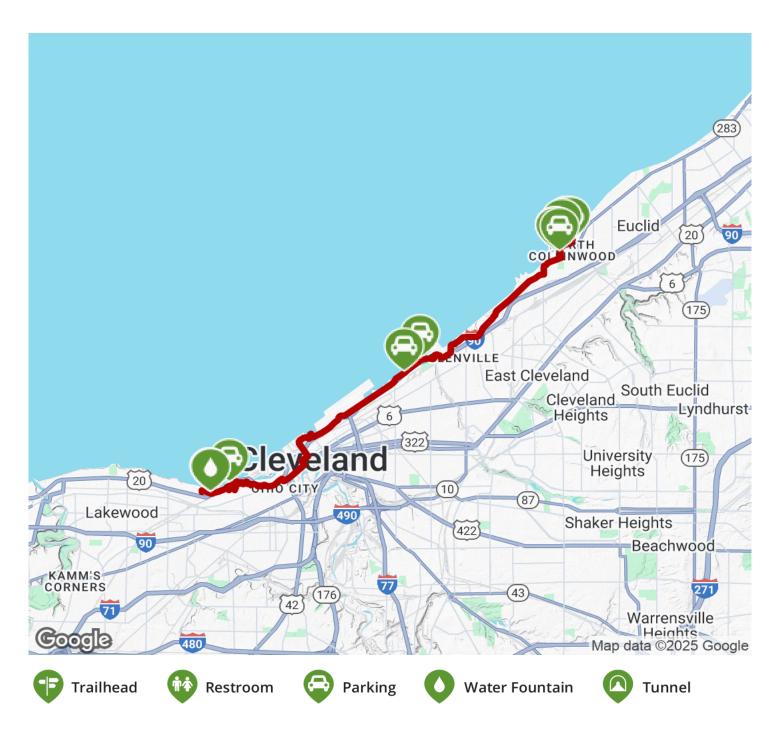

States: Ohio

**Counties:** Cuyahoga Length: 15.13miles

**Trail end points:** Edgewater Park, 10001 Cliff Dr (Cleveland) to Wildwood Park, 16975

Wildwood Ln (Cleveland) **Trail surfaces:** Asphalt

Trail category: Greenway/Non-RT

### Parking & Trail Access

The Cleveland Lakefront Bikeway runs between Edgewater Park, 10001 Cliff Dr (Cleveland), and Wildwood Park, 16975 Wildwood Ln (Cleveland), both of which offer parking.

Parking is also available at:

• 5500 N Marginal Rd (Cleveland)

See <u>TrailLink Map</u> for more detailed directions and all parking options.