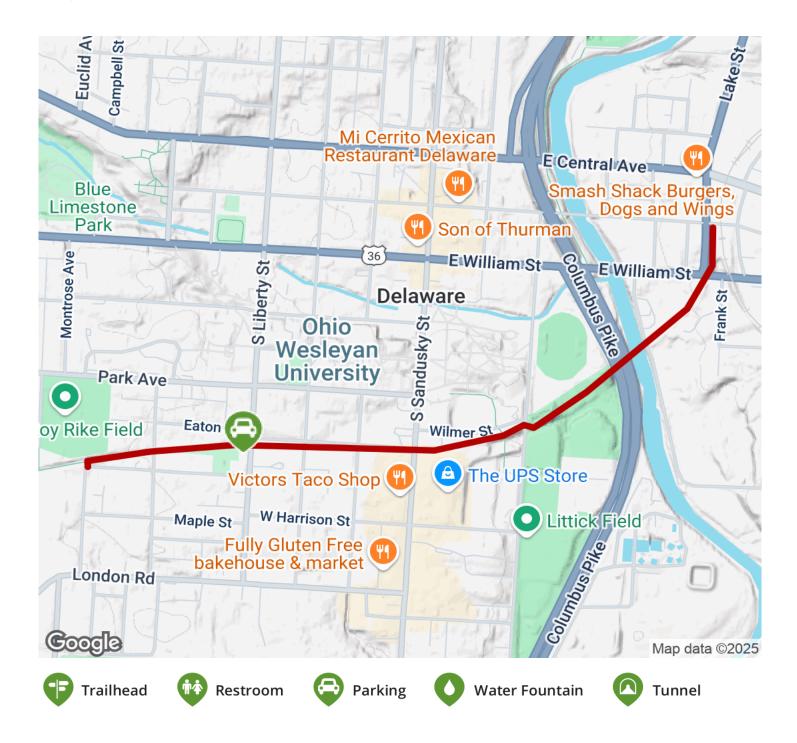

### Parking & Trail Access

Park at Ross Street Park (164 S. Liberty Street, Delaware) on the west side of the trail.

States: Ohio Counties: Delaware Length: 1.4miles Trail end points: Winter St. & Lake St. to Todd Street Trail surfaces: Asphalt Trail category: Rail-Trail Trail activities: Bike,Inline