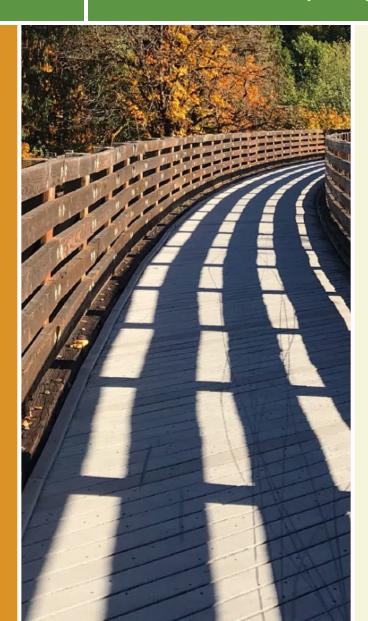

## The Springfield Branch Trail was built on a former railroad corridor and travels east-west for 1.4 miles in Delaware, Ohio. The

The Springfield Branch Trail was built on a former railroad corridor and travels east-west for 1.4 miles in Delaware, Ohio. The paved trail is friendly to walkers, bikers and roller bladers. The trail begins at Winter Street and US 42 and heads west, crossing over the Oletangy River and Columbus Pike/ US 23. The trail provides connections to schools, retail shopping and recreation areas, like parks. It also intersects with the <u>Oletangy Trail</u> at Henry Street.