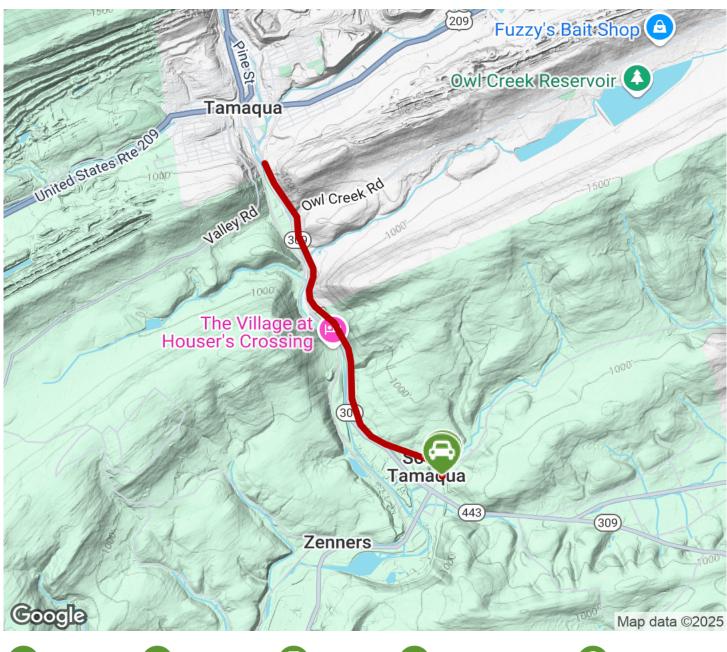

Trail end points: Route 309/Center St., just

south of River St. to Dairy Rd.

Trail surfaces: Crushed Stone, Dirt

Trail category: Rail-Trail

Trail activities: Bike, Mountain

Biking, Walking, Cross Country Skiing

## Parking & Trail Access

Parking is only available at the southern trailhead; if you attempt to park at the northern end of the trail (or other places along the trail), you risk your car being towed. To reach parking at the southern end of the trail: From I-81, take Exit 131 to Highway 54 East. Continue on Highway 54 until the stoplight for Route 309 in Hometown. Turn right onto 309 South and continue through Tamaqua. Approximately 3 miles beyond Tamaqua, turn left on Dairy Road. The marked trailhead is on the left; parking is available approximately 100 yards beyond the trailhead, on the right off of Dairy Road.

## Lehigh and New England Trail

Pennsylvania

Trailhead

Restroom

Parking

Water Fountain

Tunnel