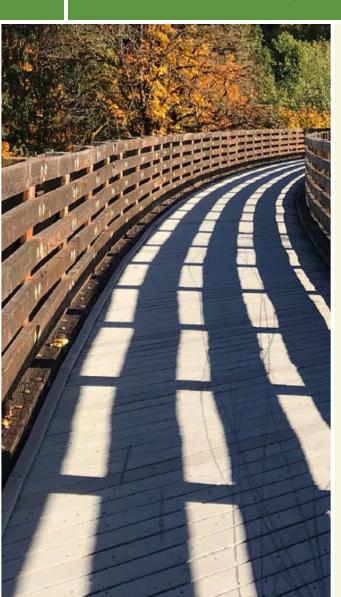

The beautiful Lehigh and New England trail is a short, crushed-stone trail that follows a section of the former Lehigh and New England Railroad corridor just south of Tamaqua in eastern Pennsylvania. A lush tree canopy separates the trail from nearby State Highway 309.

Detailed signage regarding the general history of the trail is posted at the trailhead off Dairy Road. About halfway though the trail is the remains of the Shellhamer Ice Dam, a former recreation and entertainment complex. Use caution at the road crossings, especially those with steep grades.