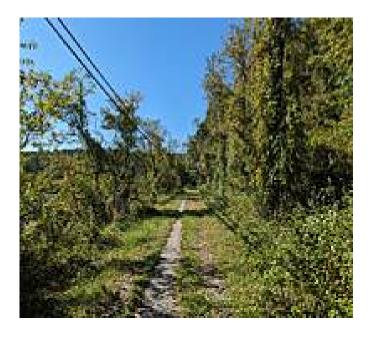

The beautiful Lehigh and New England trail is a short, crushed-stone trail that follows a section of the former Lehigh and New England Railroad corridor just south of Tamaqua in eastern Pennsylvania. A lush tree canopy separates the trail from nearby State Highway 309.

Detailed signage regarding the general history of the trail is posted at the trailhead off Dairy Road. About halfway though the trail is the remains of the Shellhamer Ice Dam, a former recreation and entertainment complex. Use caution at the road crossings, especially those with steep grades.