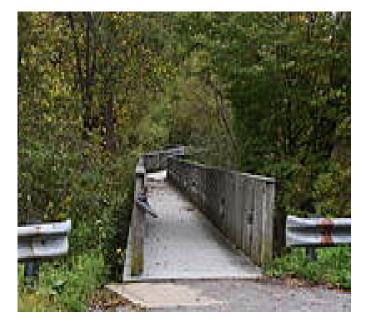

## The Vestal Trail is 0.5-mile connection through town of McCandless that joins the Oakridge neighborhood to the playing

The Vestal Trail is 0.5-mile connection through town of McCandless that joins the Oakridge neighborhood to the playing fields at its eastern end. The trail is maintained by volunteers of the Rachel Carson Trails Conservancy and is part of the <u>Harmony Trail</u> corridor.