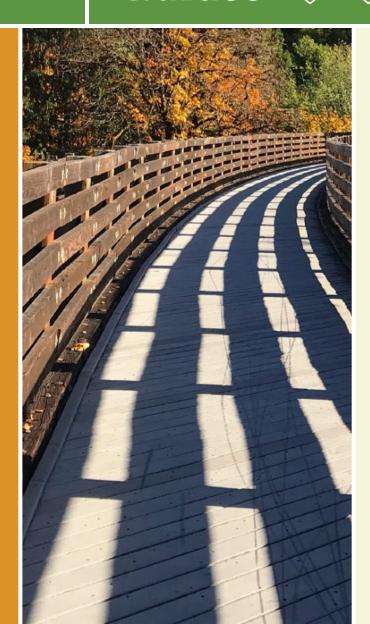

## The Vestal Trail is 0.5-mile connection through town of McCandless that joins the Oakridge neighborhood to the playing

The Vestal Trail is 0.5-mile connection through town of McCandless that joins the Oakridge neighborhood to the playing fields at its eastern end. The trail is maintained by volunteers of the Rachel Carson Trails Conservancy and is part of the <u>Harmony Trail</u> corridor.