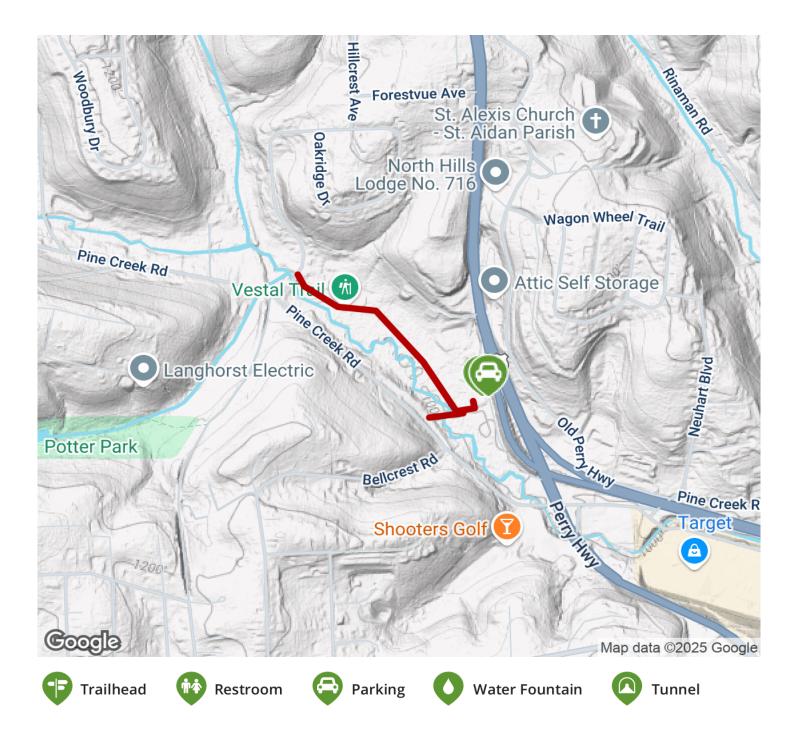

## **Parking & Trail Access**

Park at Vestal Park, which is located on Pine Creek Road across from Bellcrest Road.

States: Pennsylvania Counties: Allegheny Length: 0.5miles Trail end points: Pine Creek Road to Oakridge Drive Trail surfaces: Grass,Gravel Trail category: Rail-Trail Trail activities: Mountain Biking,Walking,Cross Country Skiing