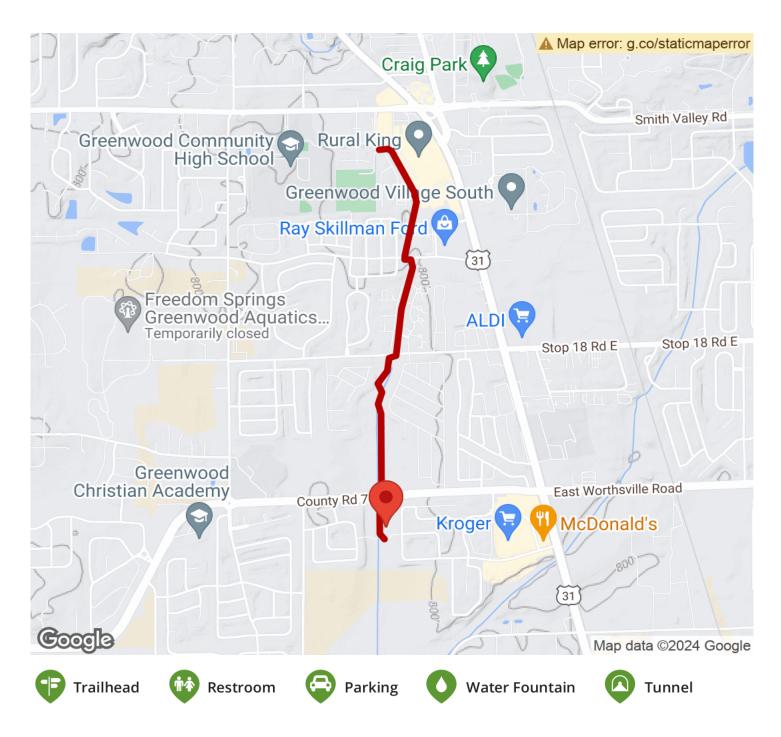

## Parking & Trail Access

Park at Summerfield Park at the trail's southern end (off Worthsville Road).