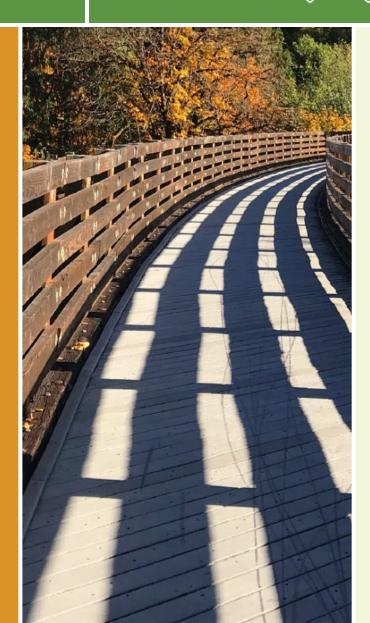

## The Tracy Trail is a short suburban greenway in the town of Greenwood. The trail runs north?south between Summerfield Park

The Tracy Trail is a short suburban greenway in the town of Greenwood. The trail runs north-south between Summerfield Park and just north of Woodman Park near Southwest Elementary School. The open corridor is shadeless and weaves along a small stream. There are a couple of road crossings, so use caution.