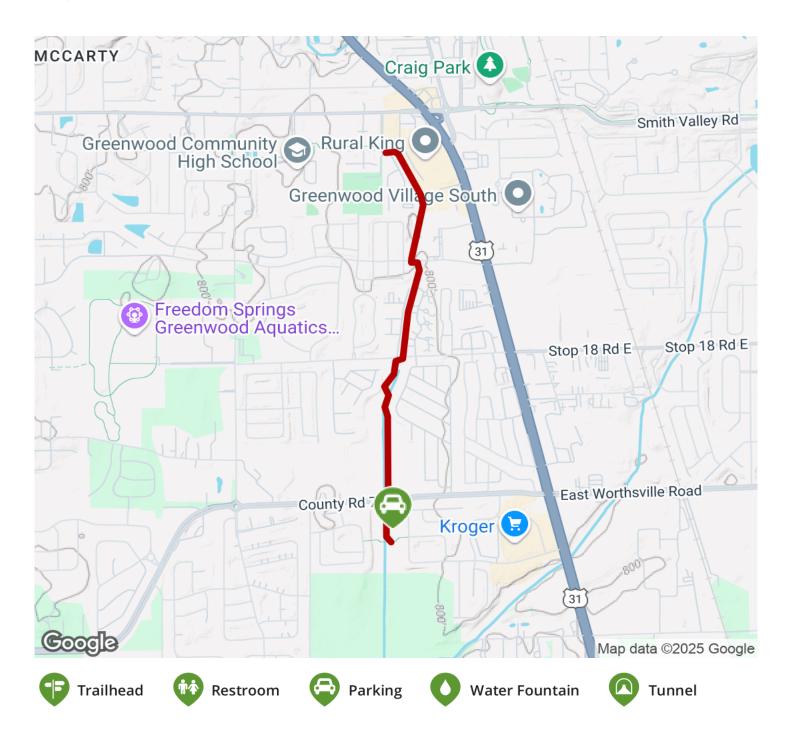

## Parking & Trail Access

Park at Summerfield Park at the trail's southern end (off Worthsville Road).

States: Indiana Counties: Johnson Length: 1.5miles Trail end points: Ashmore Drive to Summerfield Park, Worthsville Rd. (Greenwood) Trail surfaces: Asphalt Trail category: Greenway/Non-RT Trail activities: Bike,Inline Skating,Wheelchair Accessible,Walking,Cross Country Skiing