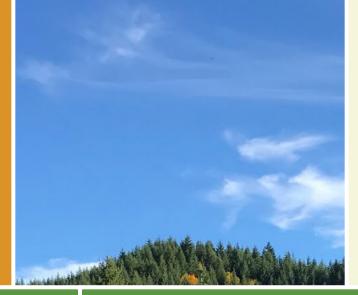

## The Tracy Trail is a short suburban greenway in the town of Greenwood. The trail runs north?south between Summerfield Park

The Tracy Trail is a short suburban greenway in the town of Greenwood. The trail runs north-south between Summerfield Park and just north of Woodman Park near Southwest Elementary School. The open corridor is shadeless and weaves along a small stream. There are a couple of road crossings, so use caution.