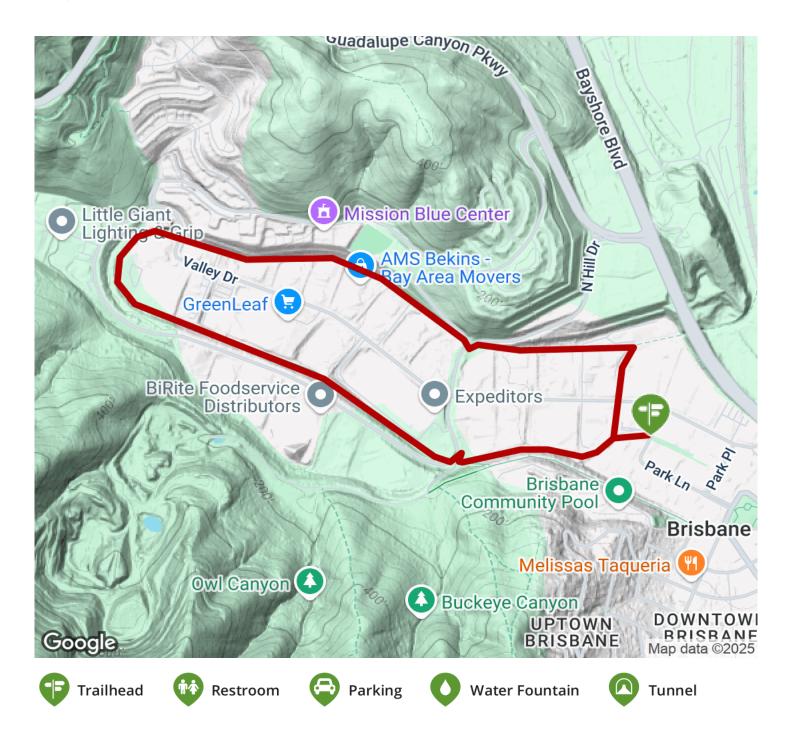

## **Parking & Trail Access**

The main trailhead for Crocker Park Recreational Trail is on Park Lane. You can also access the trail from South Hill Drive, North Hill Drive, West Hill Drive, Valley Drive and Cypress Lane.