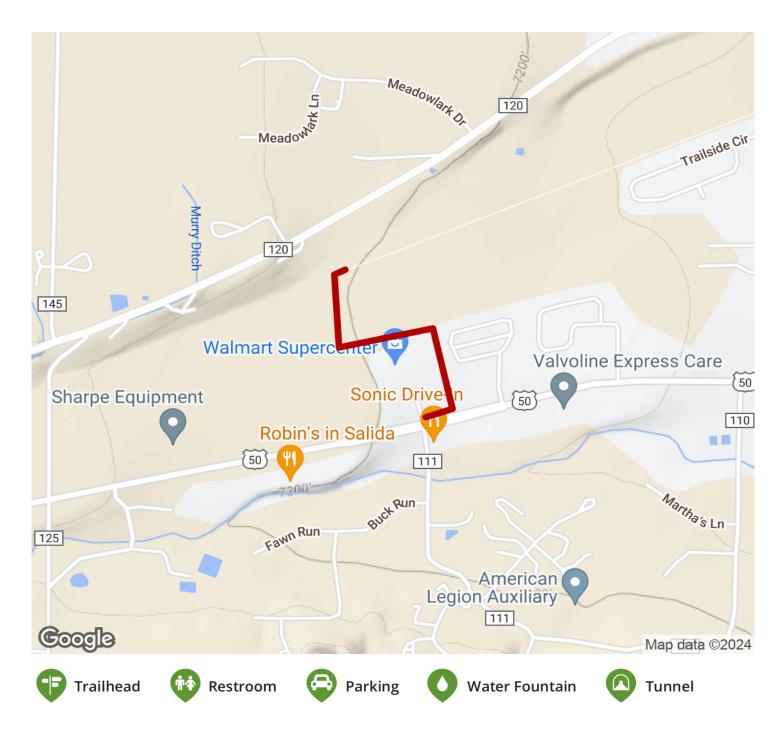

**States:** Colorado **Counties:** Chaffee Length: 0.5miles

Trail end points: Monarch Spur Trail west of

Holman Ave. to US 50 and CR 111  $\,$ 

Trail surfaces: Concrete

Trail category: Greenway/Non-RT

Trail activities: Bike, Inline

## Parking & Trail Access

Parking for the Milk Run Trail is available in the Walmart parking lot on US 50 in Salida.