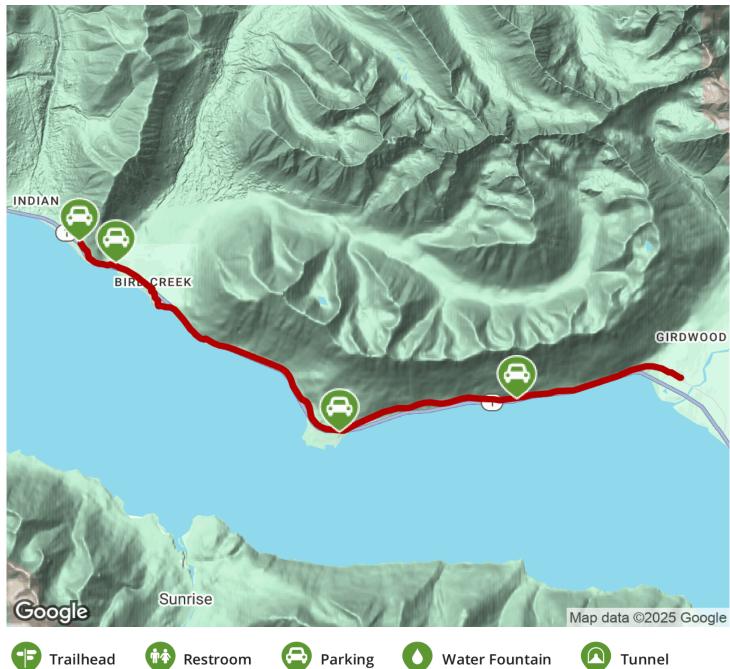

## Parking & Trail Access

You can park at the following areas: at the west end in a small lot off Seward Highway; at a much larger lot farther east; off El Rocko Lane; at the southern dip in the trail along Seward Highway; in a small turnout area close to Girdwood; and near the Girdwood terminus.