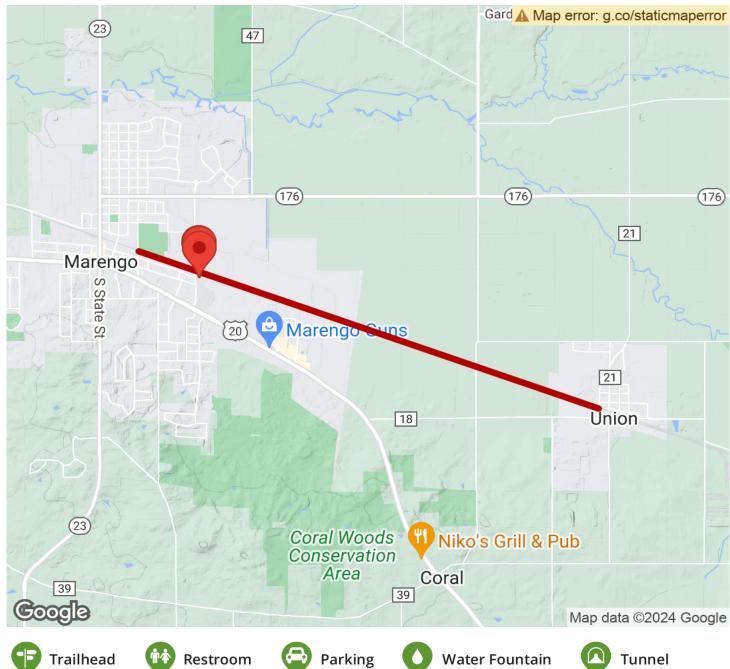

States: Illinois

**Counties:** McHenry Length: 3.5miles

Trail end points: East Street (Marengo) to Vine

Street (Union)

Trail surfaces: Asphalt
Trail category: Rail-Trail
Trail activities: Bike, Inline

Skating, Wheelchair Accessible, Walking, Cross

## Parking & Trail Access

From US Route 20 in Marengo, take Prospect Street north for 0.2 miles, to the trailhead park on the right (east) side.

**Water Fountain** 