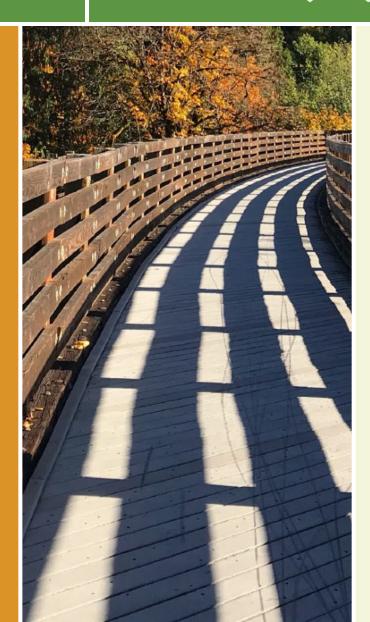

## The 2.2-mile, paved Louisburg Bike Trail runs from S. Main Street to Vance-Granville Community College (VGCC). At the Main St.

The 2.2-mile, paved Louisburg Bike Trail runs from S. Main Street to Vance-Granville Community College (VGCC). At the Main St. end, you'll find the trail at Depot Street Hill, just south of the Tar River bridge. The Louisburg Bike Trail is a rail-trail on part of the former Seaboard Rail corridor.