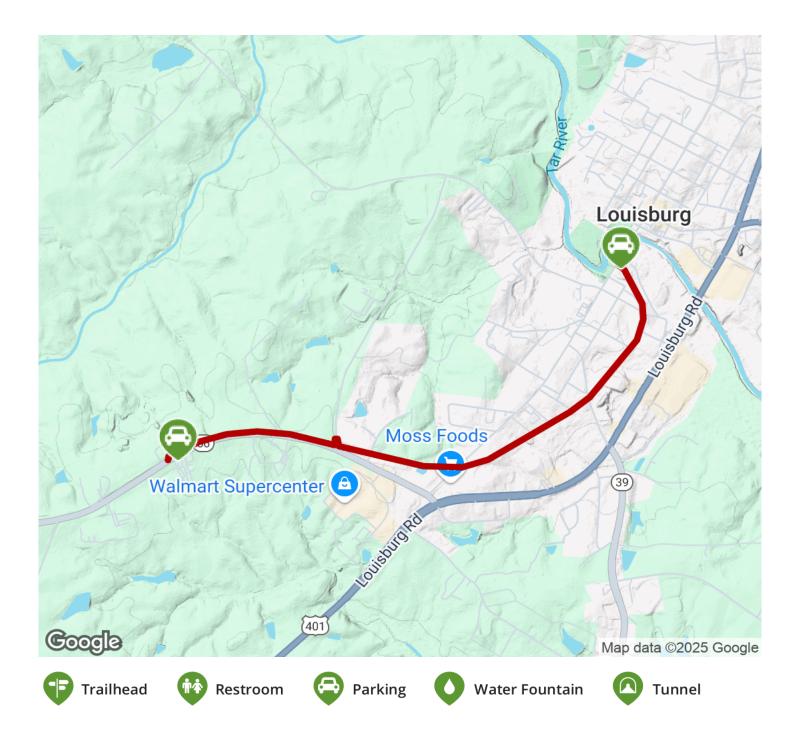

## **Parking & Trail Access**

Parking and access is available at both ends of the trail: Riverbend Park, at the end of S. Church St. in downtown Louisburg and at Vance-Granville Community College, 200 Community College Rd (off SR 56).