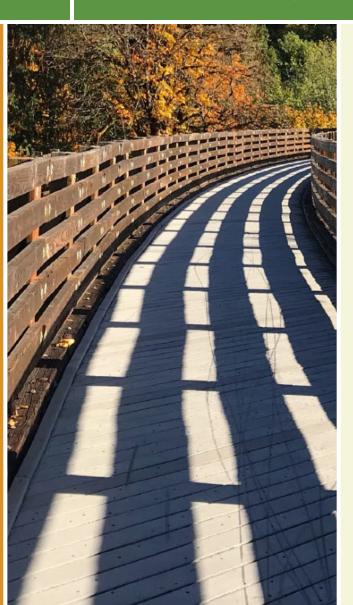

## TrailLink Unlimited 🔯

Guides 🕫 🤝

Trolley Trail (CT)

Connecticut

The Trolley Trail runs through Plainfield and is a key link the East Coast Greenway. Plans are to use this trail as a link between the

The Trolley Trail runs through Plainfield and is a key link the East Coast Greenway. Plans are to use this trail as a link between the Moosup Valley State Park Trail and the Airline State Park Trail.