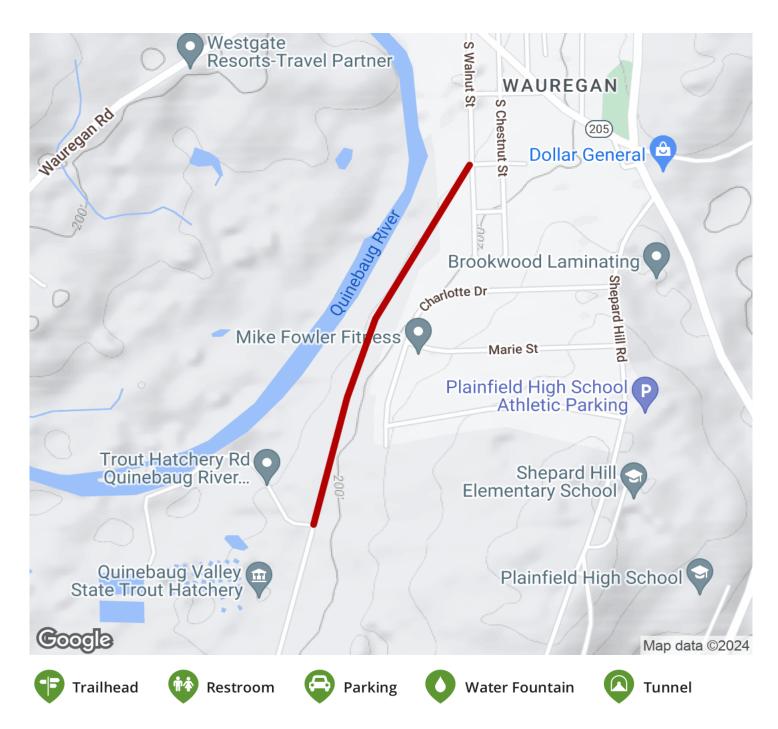

2024

## TrailLink Unlimited 🔯



Guides 🕫 🤝









Trolley Trail (CT)

Connecticut



The Trolley Trail runs through Plainfield and is a key link the East Coast Greenway. Plans are to use this trail as a link between the



The Trolley Trail runs through Plainfield and is a key link the East Coast Greenway. Plans are to use this trail as a link between the Moosup Valley State Park Trail and the Airline State Park Trail.





**States:** Connecticut **Counties:** Windham Length: 0.75miles

Trail end points: Plainfield to Plainfield

Trail surfaces: Asphalt
Trail category: Rail-Trail

Trail activities: Bike, Walking, Cross Country

Skiing

## Parking & Trail Access