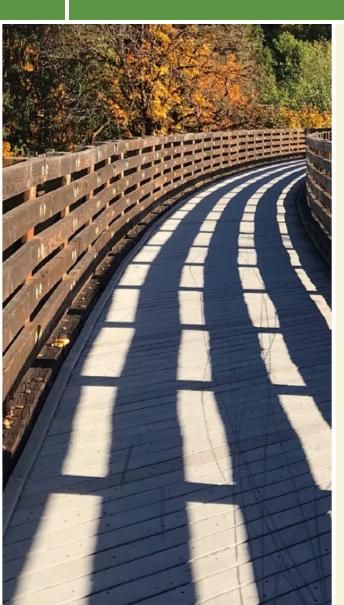

**States:** Connecticut **Counties:** Windham Length: 0.75miles

Trail end points: Plainfield to Plainfield

Trail surfaces: Asphalt
Trail category: Rail-Trail

Trail activities: Bike, Walking, Cross Country