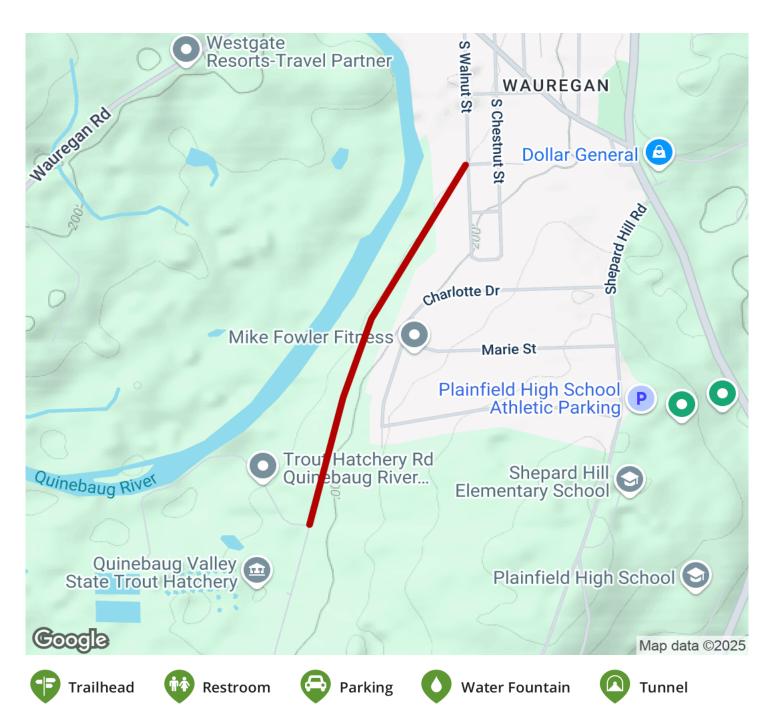

2025

## TrailLink Unlimited 🔯



Guides 🕫 🤝









Trolley Trail (CT)

Connecticut



The Trolley Trail runs through Plainfield and is a key link the East Coast Greenway. Plans are to use this trail as a link between the



The Trolley Trail runs through Plainfield and is a key link the East Coast Greenway. Plans are to use this trail as a link between the Moosup Valley State Park Trail and the Airline State Park Trail.





**States:** Connecticut **Counties:** Windham Length: 0.75miles

Trail end points: Plainfield to Plainfield

Trail surfaces: Asphalt
Trail category: Rail-Trail

Trail activities: Bike, Walking, Cross Country

Skiing

## Parking & Trail Access